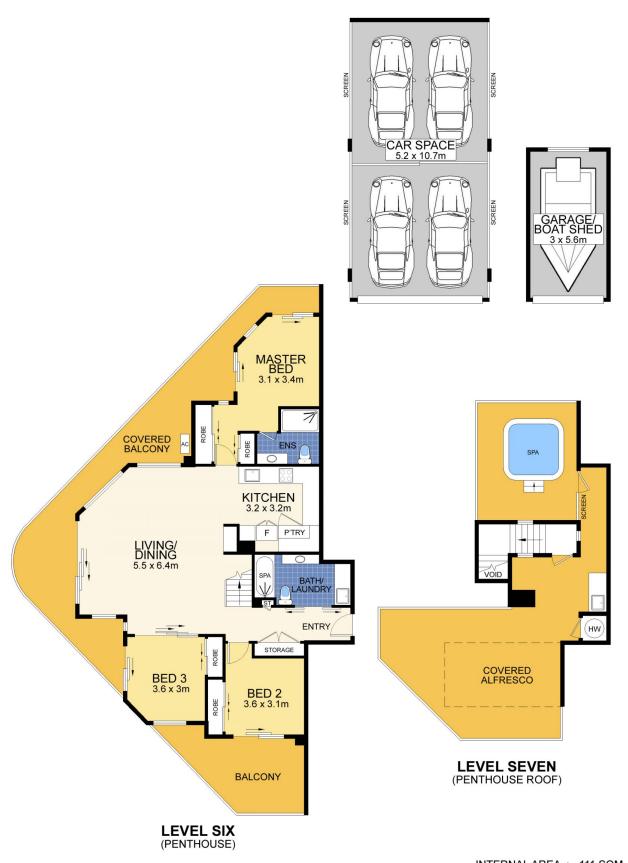

## 25/10-14 Saltair Street Kings Beach QLD

Amber Werchon Property presents to the market 25/10-14 Saltair Street, Kings Beach.

This is it!! - Prepare to be impressed.

Creatively designed 297sqm two-level penthouse, boasting a spacious and covered rooftop is undoubtedly located in one of the best pristine beach locations on the Sunshine Coast.

Unrivalled north-east facing ocean outlook, infused with natural light, this beautifully presented penthouse surprises with generous open plan living area, large rooftop terrace including internal access and private six person bubbling spa. Panoramic balconies overlooking Kings Beach, ocean

3 📭 2 🔓 5 🗬

Type: Unit Price: \$851,000

View: https://www.amberwerchon.com.au/4821810

Amber Werchon 07 5430 0888

For full version visit the website

25/10 SALTAIR ST

KINGS BEACH

INTERNAL AREA :- 111 SQM CAR ACCOM AREA :- 72 SQM EXTERNAL AREA :- 100 SQM TOTAL AREA :- 283 SQM