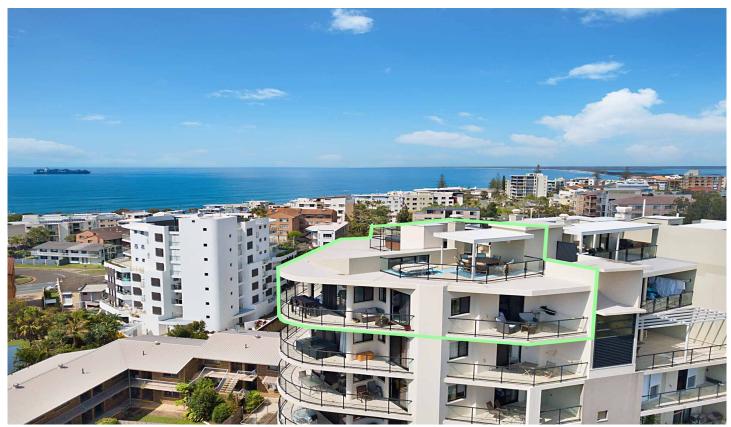

## 25/10-14 Saltair Street Kings Beach QLD

Amber Werchon Property presents to the market 25/10-14 Saltair Street, Kings Beach.

This is it!! - Prepare to be impressed.

Creatively designed 297sqm two-level penthouse, boasting a spacious and covered rooftop is undoubtedly located in one of the best pristine beach locations on the Sunshine Coast.

Unrivalled north-east facing ocean outlook, infused with natural light, this beautifully presented penthouse surprises with generous open plan living area, large rooftop terrace including internal access and private six person bubbling spa. Panoramic balconies overlooking Kings Beach, ocean