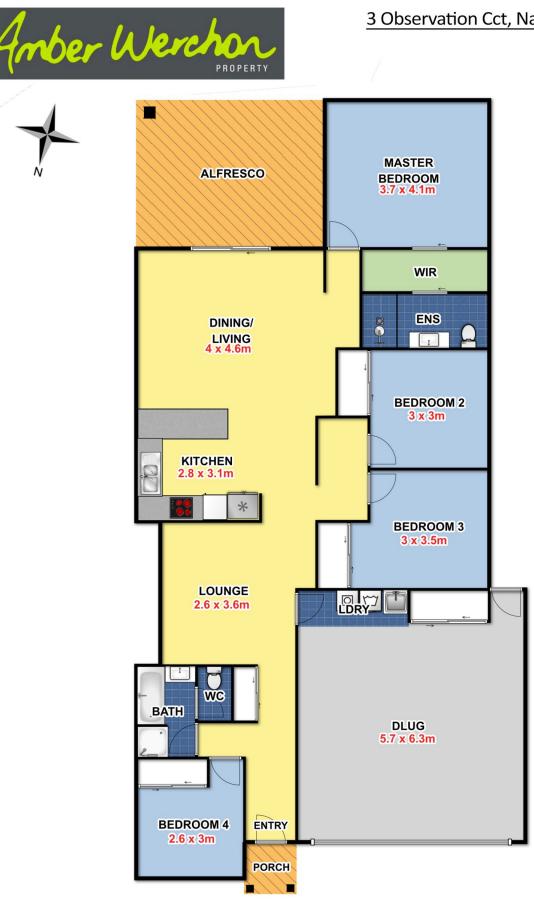

### ARTIST ILLUSTRATION

THIS FLOOR PLAN IS CONCEPTUAL ONLY, IT IS PROVIDED FOR ILLUSTRATIVE PURPOSES AND SHOULD NOT BE RELIED UPON. WE MAKE NO GUARANTEE AS TO THE ACCURACY OF THIS PLAN. ALL INTERESTED PARTIES SHOULD MAKE AND RELY ON THEIR OWN ENQUIRIES IN DETERMINING THE ACCURACY AND INFORMATION CONTAINED ON THIS FLOOR PLAN.

Not to scale.

## 3 Observation Cct, Nambour QLD 4560

Floor Area: 139m2 Lot Size: 406m2