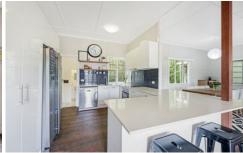

Highset, the home is complete with four bedrooms, one bathroom, two toilets, formal lounge with cosy fireplace, dining room, rumpus room, central modern kitchen, expansive rear deck overlook private backyard, separate laundry, and triple lock up garage plus onsite parking.

With 10 foot ceilings, hardwood timber floors, and original windows, the home has a lovely warm ambience and plenty

4 🚐 1 🚍 3 🚍

Type : House Price : \$363,300 Land Size : 1189 sqm

View: https://www.amberwerchon.com.au/485787