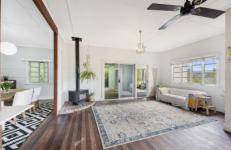

Highset, the home is complete with four bedrooms, one bathroom, two toilets, formal lounge with cosy fireplace, dining room, rumpus room, central modern kitchen, expansive rear deck overlook private backyard, separate laundry, and triple lock up garage plus onsite parking.

With 10 foot ceilings, hardwood timber floors, and original windows, the home has a lovely warm ambience and plenty

4 🚐 1 🚍 3 🚍

Type : House Price : \$363,300 Land Size : 1189 sqm

View: https://www.amberwerchon.com.au/485787