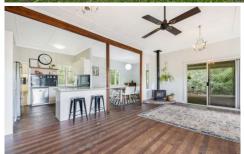

Highset, the home is complete with four bedrooms, one bathroom, two toilets, formal lounge with cosy fireplace, dining room, rumpus room, central modern kitchen, expansive rear deck overlook private backyard, separate laundry, and triple lock up garage plus onsite parking.

With 10 foot ceilings, hardwood timber floors, and original windows, the home has a lovely warm ambience and plenty

4 🚐 1 🚍 3 🚍

Type : House Price : \$363,300 Land Size : 1189 sqm

View: https://www.amberwerchon.com.au/485787