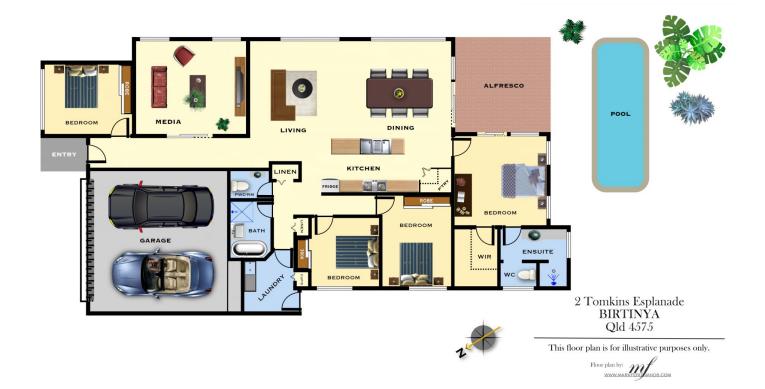

Spacious at 240m2, the home is complete with four bedrooms, two bathrooms, two separate living areas, galley kitchen, covered east-facing alfresco entertaining patio overlooking sparkling lap pool, separate laundry with external access, and double lock up garage plus onsite parking for visitor vehicles, on a pristine 488m2 child/pet friendly fenced block?there's not a finger needing to be lifted, it's presentation shines inside and out.