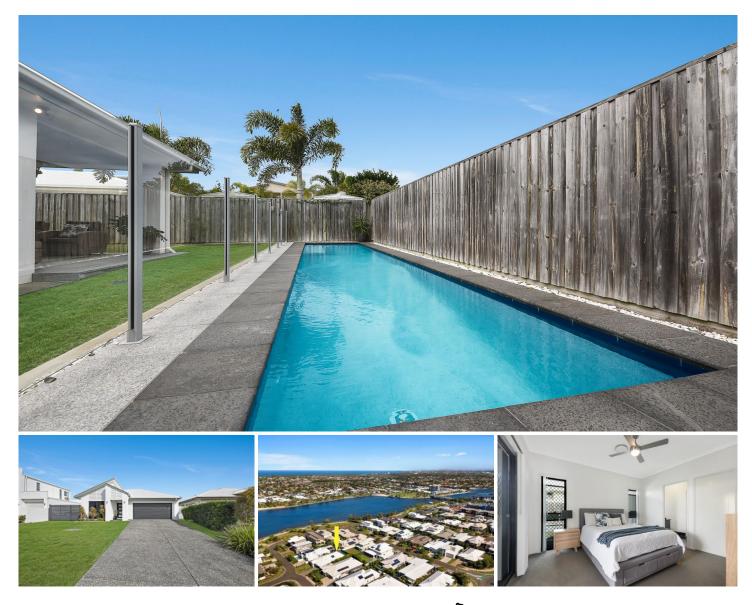

## 2 Tomkins Esplanade Birtinya QLD

Amber Werchon Property presents to the market, 2 Tomkins Esplanade, Birtinya; easy-care living has never been more in demand, and this elegant single level home in a quiet residential neighbourhood, just footsteps to the lake, and surrounded by high-end quality homes, is the 'perfect' lifestyle home in a premium location.

Spacious at 240m2, the home is complete with four bedrooms, two bathrooms, two separate living areas, galley kitchen, covered east-facing alfresco entertaining patio overlooking sparkling lap pool, separate laundry with external access, and double lock up garage plus onsite parking for visitor vehicles, on a pristine 488m2 child/pet friendly fenced block?there's not a finger needing to be lifted, it's presentation shines inside and out.