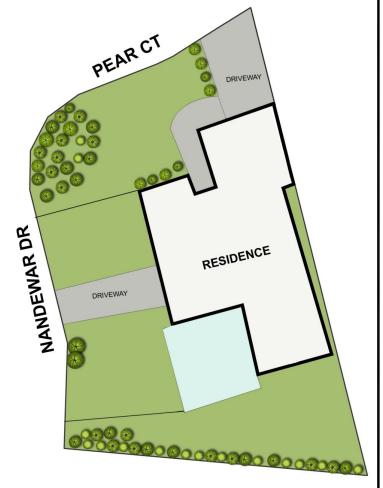

#### UPPER FLOOR PLAN

SITE PLAN

#### 2 Pear Court Buderim QLD

Amber Werchon Propety presents to the market 2 Pear Court Buderim. This immaculate property is nestled in the Timberdale Estate of Buderim in a prime cul-de-sac location. This property is ideally located close to well renowned private and public schools, university and just a short drive to the beautiful coastal beaches.