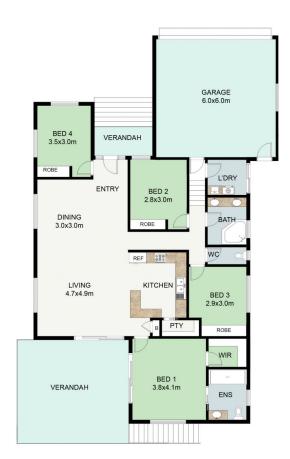

#### UPPER FLOOR PLAN

SITE PLAN

Dual living, the main feature of this property is the self-contained residence on the ground level that returns a strong income. The layout includes large bedroom, bathroom, kitchen, good sized living space and covered patio area with carport and own driveway. Tiled throughout with air conditioning, this would be perfect for the teenager in the family, elderly family member or the investor looking to achieve a great rental return.

All enquiries must be directed to the agent, vendor or party representing this floor plan.

LIVING UPPER 129.58m²
VERANDAH 35.25m²
L'DRY INCL L'DRY 43.92m²
LOWER LIVING 56.74m²
TOTAL 208.75m²

PERIM UPPER FLOOR 68.7m PERIM LOWER FLOOR 36.8m