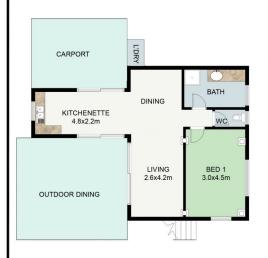

#### LOWER FLOOR PLAN

This floor plan including furniture, fixture measurements and dimensions are approximate and for illustrative purposes only. Boxbrownie.com gives no guarantee, warranty or representation as to the accuracy and layout.

Dual living, the main feature of this property is the self-contained residence on the ground level that returns a strong income. The layout includes large bedroom, bathroom, kitchen, good sized living space and covered patio area with carport and own driveway. Tiled throughout with air conditioning, this would be perfect for the teenager in the family, elderly family member or the investor looking to achieve a great rental return.

All enquiries must be directed to the agent, vendor or party representing this floor plan.

LIVING UPPER 129.58m²
VERANDAH 35.25m²
L'DRY INCL L'DRY 43.92m²
LOWER LIVING 56.74m²
TOTAL 208.75m²

PERIM UPPER FLOOR 68.7m PERIM LOWER FLOOR 36.8m