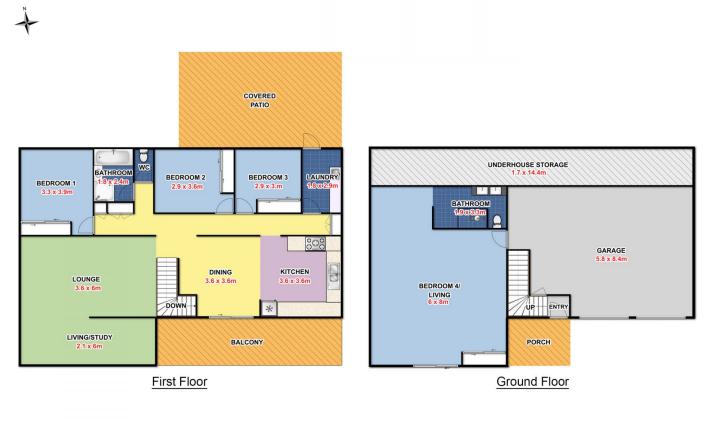

Complete with four bedrooms, separate living areas, two bathrooms, sunroom/study, modern kitchen, front verandah, rear covered north facing patio, separate laundry, underhouse storage, double lock up garage plus 12mx9m triple-bay shed; this is a home with generous proportions inside and out and masses of space to lock up the big boy's toys.

Amber Werchon 07 5430 0888

https://www.amberwerchon.com.au

23 Oxleigh Crescent, Nambour QLD 4560

Lot Size: 1050m2 Floor Area: 205m2

## ARTIST ILLUSTRATION THIS FLOOR PLAN IS CONCEPTUAL ONLY, IT IS PROVIDED FOR ILLUSTRATIVE PURPOSES AND SHOULD NOT BE RELIED UPON. WE MAKE NO GUARANTEE AS TO THE ACCURACY OF THIS PLAN ALL INTERESTED PARTIES SHOULD MAKE AND RELY ON THEIR OWN ENDURIES IN DETERMINING THE ACCURACY ON THIS PLAND INFORMATION CONTINNED ON THIS PLAOR PLAN.