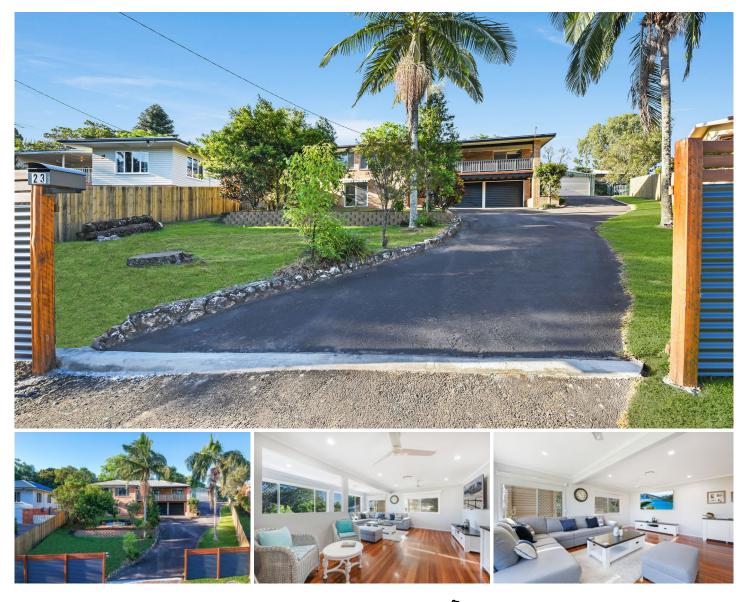

## 23 Oxleigh Crescent Nambour QLD

Amber Werchon Property presents to the market, 23 Oxleigh Crescent, Nambour; this double storey brick and tile classic in an elevated position on a massive fully fenced 1050m2 block offers super-sized family living with dual living possibilities, in a dress circle well-established street close to town.

Complete with four bedrooms, separate living areas, two bathrooms, sunroom/study, modern kitchen, front verandah, rear covered north facing patio, separate laundry, underhouse storage, double lock up garage plus 12mx9m triple-bay shed; this is a home with generous proportions inside and out and masses of space to lock up the big boy's toys.

Amber Werchon 07 5430 0888

https://www.amberwerchon.com.au

23 Oxleigh Crescent, Nambour QLD 4560

Lot Size: 1050m2 Floor Area: 205m2