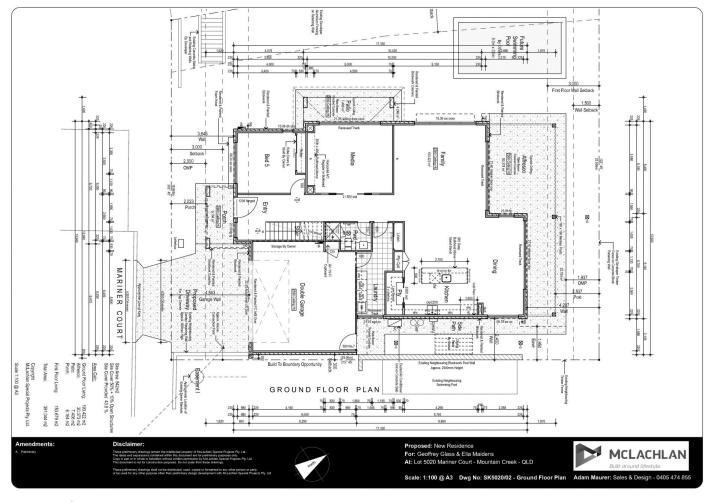

A well-designed floor plan facilitates excellent separation of living; complete with five bedrooms, three bathrooms, three living areas including media room, study nook, galley style central kitchen, north-east facing covered outdoor entertaining plus second covered porch, generous sized laundry, and double lock up garage plus off-street parking on a fully fenced 542m2 block with room for a pool.