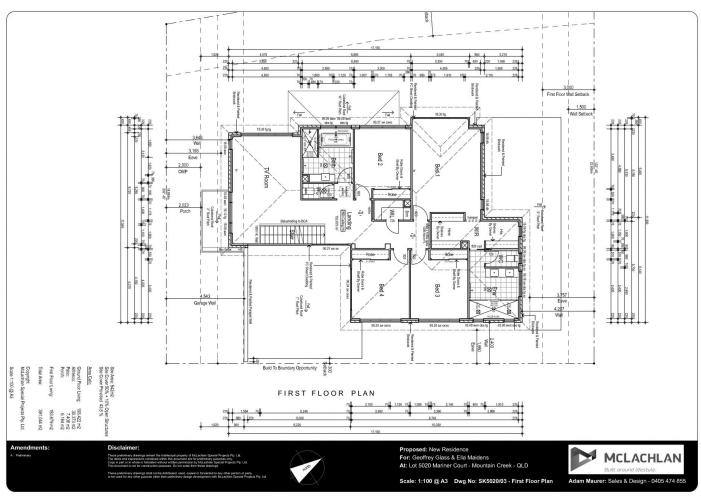

A well-designed floor plan facilitates excellent separation of living; complete with five bedrooms, three bathrooms, three living areas including media room, study nook, galley style central kitchen, north-east facing covered outdoor entertaining plus second covered porch, generous sized laundry, and double lock up garage plus off-street parking on a fully fenced 542m2 block with room for a pool.