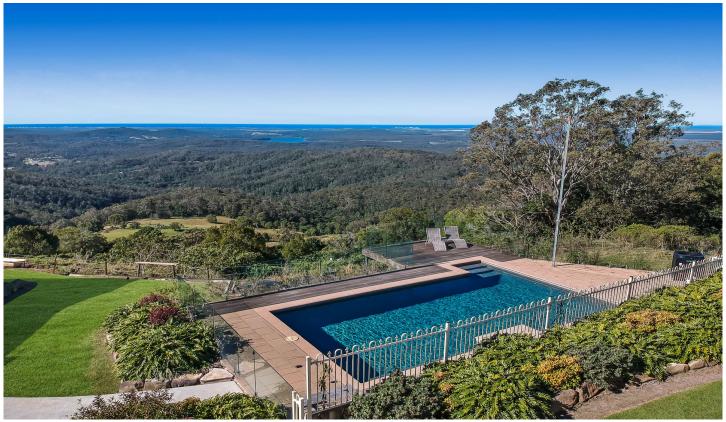

## 482 Landsborough-Maleny Road Bald Knob QLD

Primely positioned at the top of the Sunshine Coast hinterland range is a unique composition of 2 separate dwellings - both with 180 degree ocean views over valleys towards the coastline; extending from Noosa to Moreton Island! Sunrises and Moon rises are nothing short of spectacular.

Positioned on 3 acres of land this lifestyle block is only 8 mins to Maleny Village and easy access to the Bruce Hwy, the lifestyle offering here is sure to impress. The bonus of flat level land area of approx. 2500m2 is a great place for a horse arena, building site, hobby farm or even a heli-pad - the options are endless!