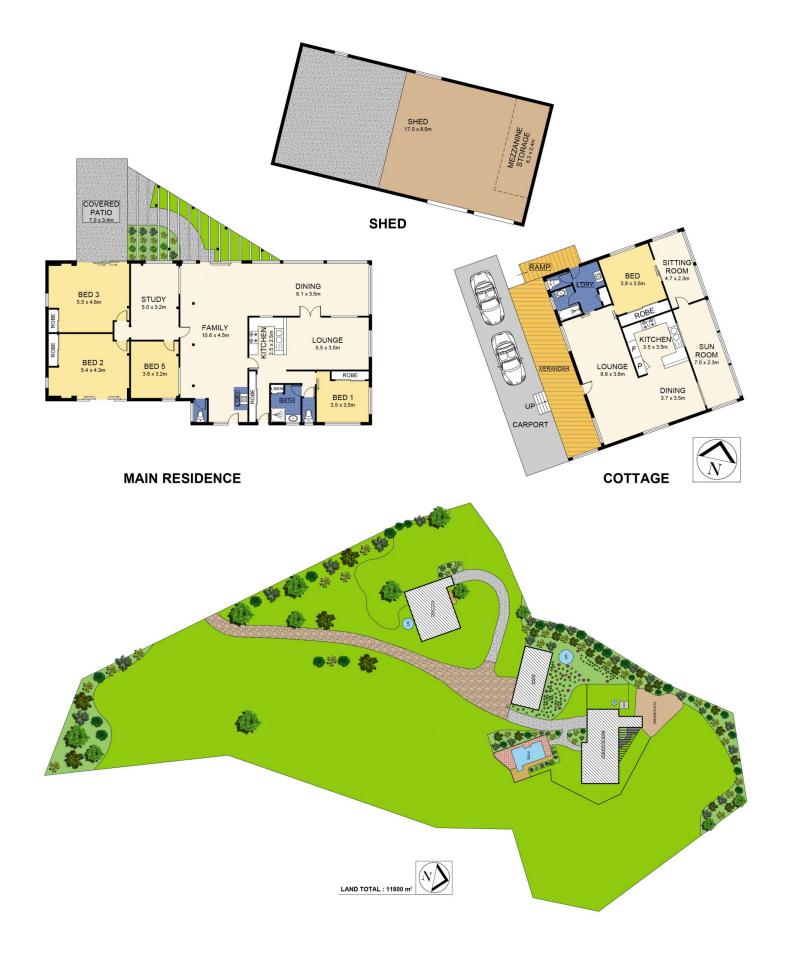

## 482 Landsborough-Maleny Road Bald Knob QLD

Primely positioned at the top of the Sunshine Coast hinterland range is a unique composition of 2 separate dwellings - both with 180 degree ocean views over valleys towards the coastline; extending from Noosa to Moreton Island! Sunrises and Moon rises are nothing short of spectacular.

Positioned on 3 acres of land this lifestyle block is only 8 mins to Maleny Village and easy access to the Bruce Hwy, the lifestyle offering here is sure to impress. The bonus of flat level land area of approx. 2500m2 is a great place for a horse arena, building site, hobby farm or even a heli-pad - the options are endless!

Current owner runs a few head of cattle, chickens and

For full version visit the website

5 🗀 2 🔓 4 🖨

Type : House Price : \$935,000 Land Size : 11800 sqm

View: https://www.amberwerchon.com.au/497046

0

Amber Werchon 07 5430 0888