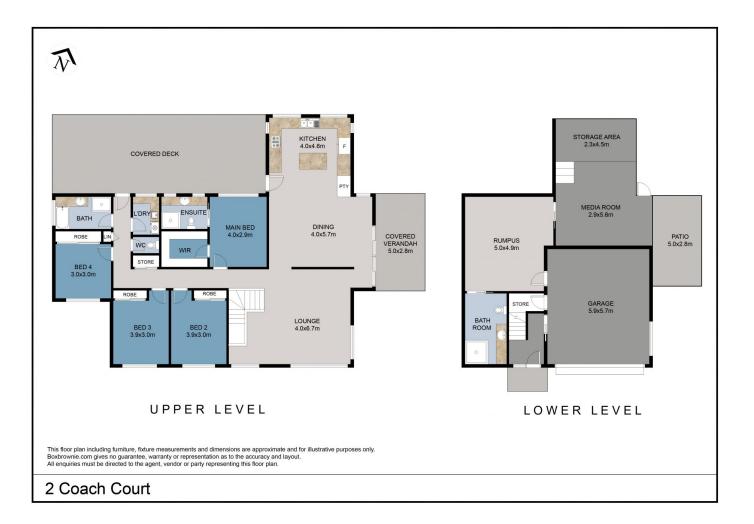

Over two expansive levels, the home is complete with four bedrooms, three bathrooms, separate living areas, large light-filled family kitchen, three outdoor decks - all covered, masses of multi-purpose/storage space under, two laundries, plus double lock up garage and additional onsite parking for boat/caravan and visitors.