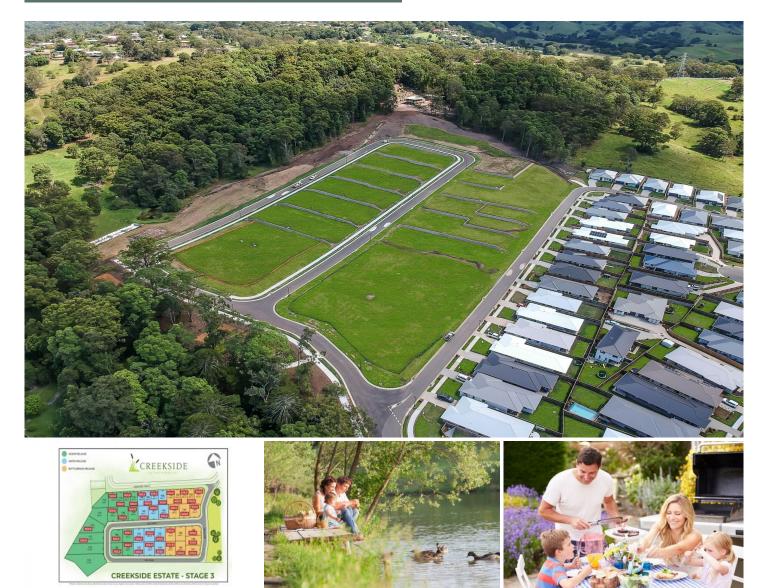

## 118/ Creekside Circuit Nambour QLD

Amber Werchon Property presents to the market Creekside Estate, Nambour.

Do not hesitate! With only a handful of great flat blocks and some elevated blocks with views left you need to act now.... The flat-land development of Creekside Estate Nambour on the Sunshine Coast is selling fast with Stage 1 and Stage 2 sold out and Stage 3 selling fast.

This genuine call to action comes with the Queensland Government's \$15,000 First Home Owners' Grant Booster.

There simply has never been a better time to secure your first home and there's rarely been a better place to commence your home-ownership dream with house and