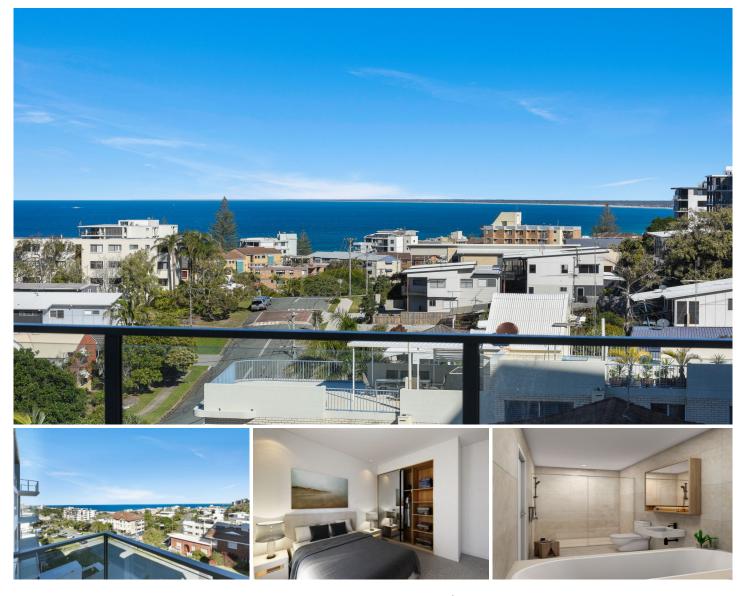

## 23/33-35 Saltair Street Kings Beach QLD

Amber Werchon Property presents to the market Unit 23 'Saltair Rise' Kings Beach.

Lifestyle, views, quality, location! Kings Beach is one of Queensland's premium lifestyle destinations and "Saltair Rise" is the embodiment of design perfection that embraces all the elements that makes this such as desirable place to live, holiday and invest.

Over six levels, you will have a choice of two bedroom or three bedroom apartments, with the upper levels showcasing breath-taking expansive ocean views that are glorious in the day time and spectacular at night when the lights of Caloundra's magnificent coastline shimmer and sparkle?pure magic.