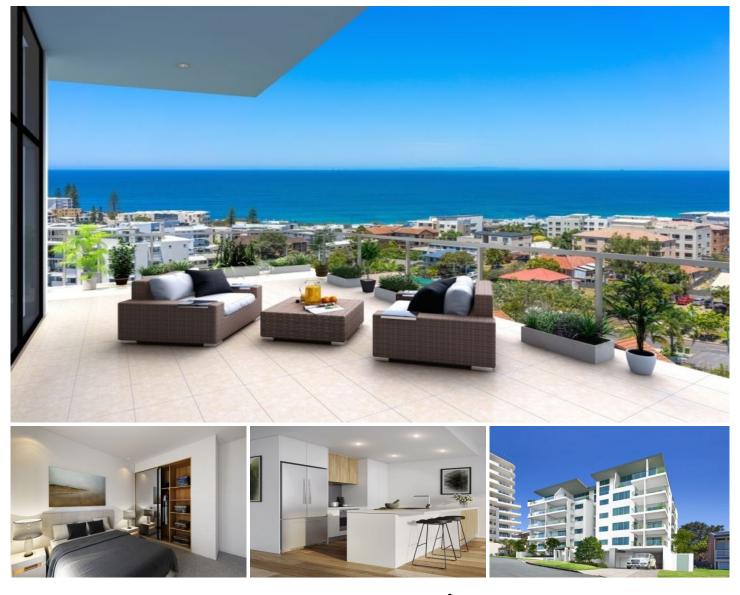

## 30/33-35 Saltair Street Kings Beach QLD

Amber Werchon Property presents to the market Unit 30 'Saltair Rise' Kings Beach.

Lifestyle, views, quality, location! Kings Beach is one of Queensland's premium lifestyle destinations and "Saltair Rise" is the embodiment of design perfection that embraces all the elements that makes this such as desirable place to live, holiday and invest.

Over six levels, you will have a choice of two bedroom or three bedroom apartments, with the upper levels showcasing breath-taking expansive ocean views that are glorious in the day time and spectacular at night when the lights of Caloundra's magnificent coastline shimmer and sparkle?pure magic.