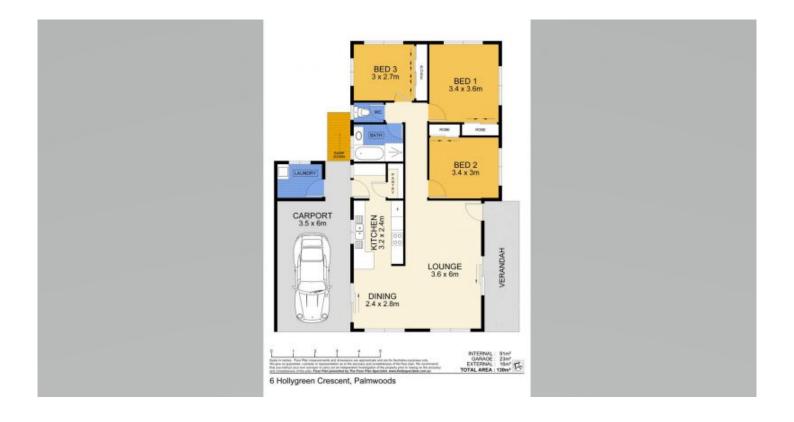

All on one level, the living is effortless, and the floor plan is well designed; with three generous bedrooms at the rear of the house, and kitchen, dining and kitchen at the front part of the property. A covered south-east facing alfresco patio with access from the main living area is a delightful spot for BBQ's, relaxation and entertaining.

## 3 🎮 1 🚔 1 🚘

| Туре      | : House                                  |
|-----------|------------------------------------------|
| Price     | : \$395,000                              |
| Land Size | : 625 sqm                                |
| View      | : https://www.amberwerchon.com.au/505164 |
|           | 6                                        |