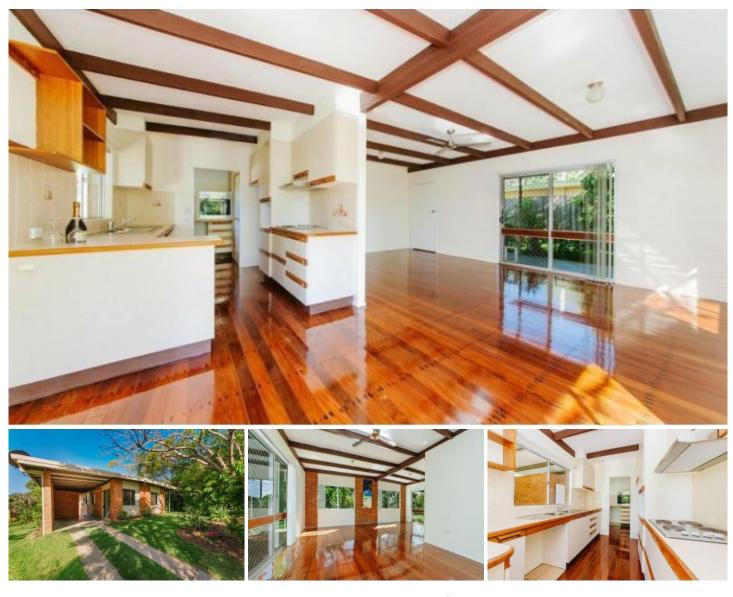

## 6 Holly Green Crescent Palmwoods QLD

Amber Werchon Property presents to the market 6 Holly Green Crescent Palmwoods; this neat and tidy home with polished timber floors sits in a convenient location in Palmwoods and is only a stones throw to town and walking distance to other amenities. Sitting on a pristine 625m2 block with a huge backyard makes this a great first home or the perfect investment. Opportunities like this rarely present themselves.

All on one level, the living is effortless, and the floor plan is well designed; with three generous bedrooms at the rear of the house, and kitchen, dining and kitchen at the front part of the property. A covered south-east facing alfresco patio with access from the main living area is a delightful spot for BBQ's, relaxation and entertaining.