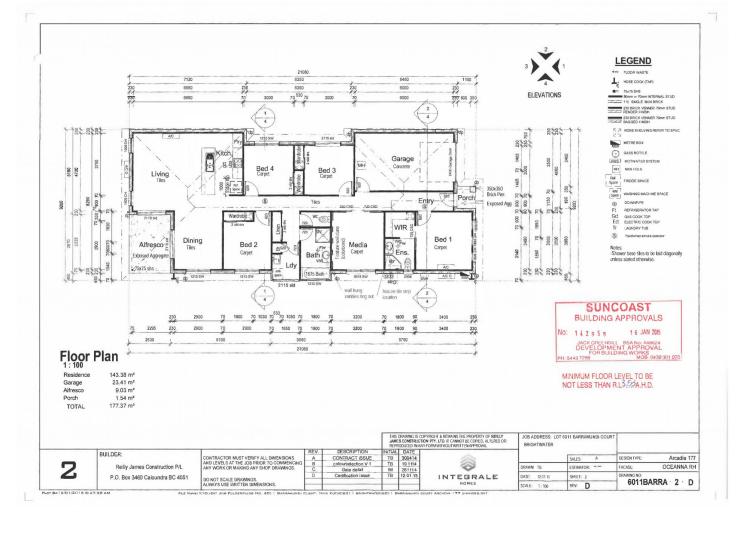

## 10 Barramundi Court Mountain Creek QLD

Amber Werchon Property presents to the market 10 Barramundi Court, Mountain Creek; a perfectly positioned home for those seeking comfortable family living.

Located just steps from a pretty waterfront park and only moments from the local shops, everything you need is at your fingertips. It's just a 13-minute walk to the family-friendly Brightwater Hotel while a spacious park with a playground and walking trail is at the end of your street.

The local ALDI, Brightwater State School and childcare options are also within walking distance, so you can leave the car at home and explore this wonderful, family-orientated community that so many love to call home.

## 4 🕒 2 📛 1 🗬

Type : House Price : \$505,000 Land Size : 373 sqm

View: https://www.amberwerchon.com.au/505409

1

Rudi du Preez 07 5430 0888