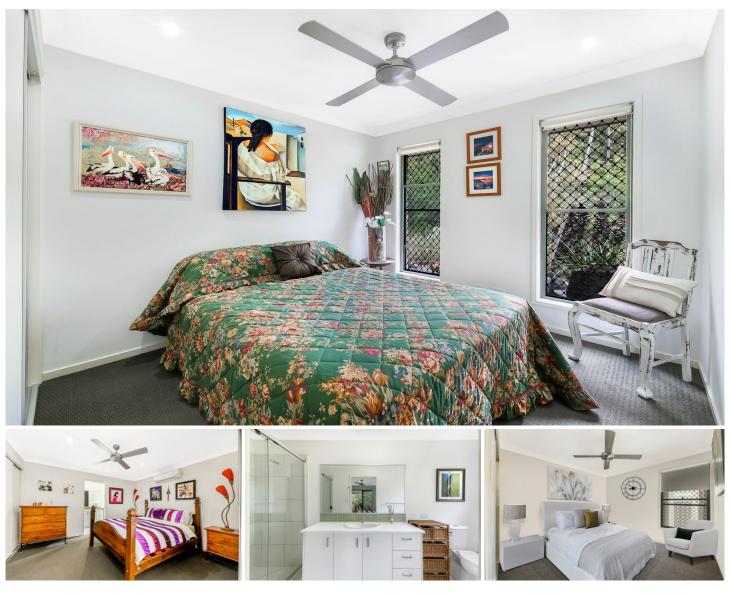

Designed for easy care, effortless living; the home is complete with three bedrooms, two bathrooms, expansive open plan living and dining with raked ceilings, galley-style kitchen, north facing covered alfresco patio, generous sized laundry, and double lock up garage plus onsite parking for extra vehicles.

Presentation shines inside and out, and features include