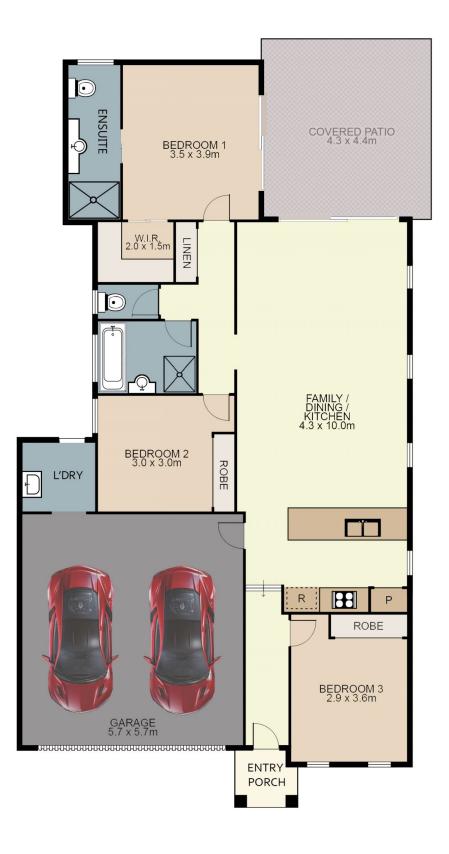

Designed for easy care, effortless living; the home is complete with three bedrooms, two bathrooms, expansive open plan living and dining with raked ceilings, galley-style kitchen, north facing covered alfresco patio, generous sized laundry, and double lock up garage plus onsite parking for extra vehicles.