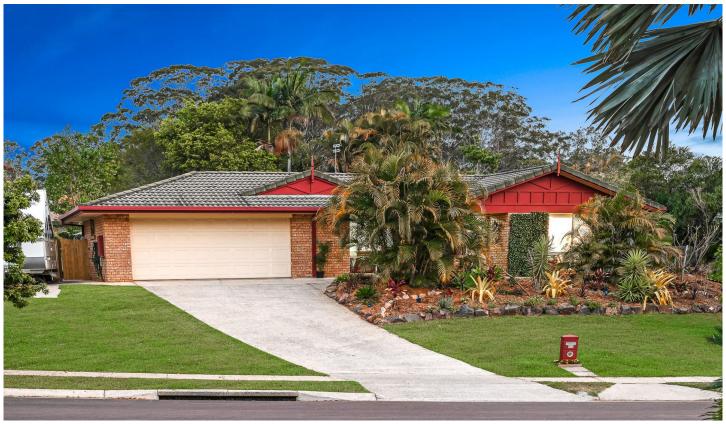

## 20 Kolora Place Palmwoods QLD

Amber Werchon Property presents to the market 20 Kolora Place, Palmwoods; this solid, immaculately kept federation style brick and tile home with a superb family-friendly floor plan providing excellent separation of living, along with wonderful communal space both indoors and alfresco.

Across one expansive level; the home is complete with four bedrooms, two bathrooms, three separate living areas, central kitchen, private east-facing covered patio, separate laundry, double lock up garage with drive through access to cemented terrace, plus adjacent caravan/boat pad, on a landscaped 783m2 block with tropical gardens and room for a pool.