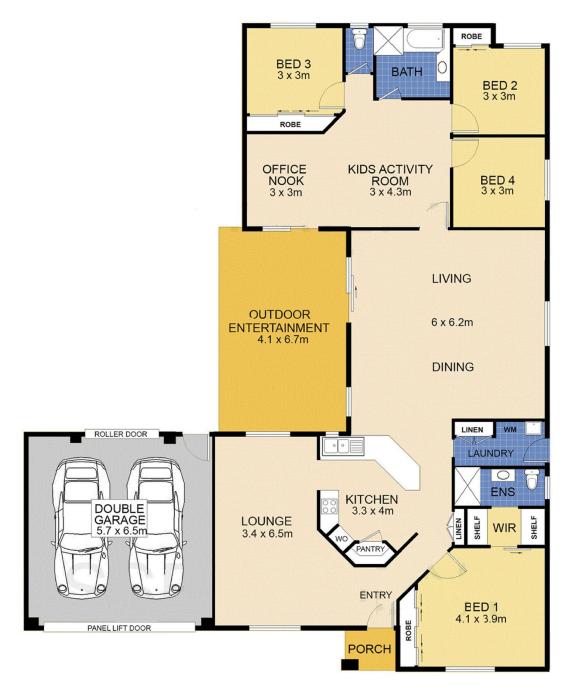

## 20 Kolora Place Palmwoods QLD

Amber Werchon Property presents to the market 20 Kolora Place, Palmwoods; this solid, immaculately kept federation style brick and tile home with a superb family-friendly floor plan providing excellent separation of living, along with wonderful communal space both indoors and alfresco.

Across one expansive level; the home is complete with four bedrooms, two bathrooms, three separate living areas, central kitchen, private east-facing covered patio, separate laundry, double lock up garage with drive through access to cemented terrace, plus adjacent caravan/boat pad, on a landscaped 783m2 block with tropical gardens and room for a pool.

Presentation and quality is of a high standard, with features

For full version visit the website

## 4 🕮 2 📛 2 🖨

Type : House Price : \$536,502.00 Land Size : 783 sqm

View: https://www.amberwerchon.com.au/509112

4

Amber Werchon 07 5430 0888

20 KOLORA PL

**PALMWOODS** 

INTERNALAREA:- 193 SQM GARAGE AREA:- 37 SQM EXTERNALAREA:- 30 SQM TOTALAREA:- 260 SQM