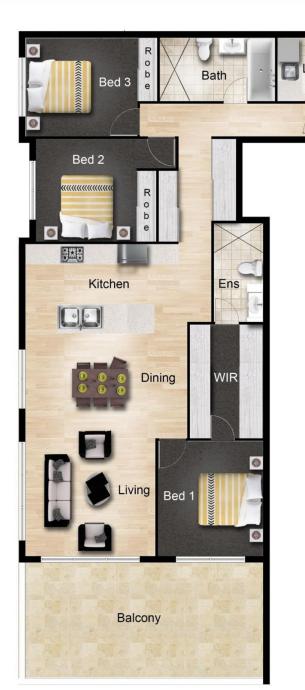

## **UNIT 33**

INTERNAL AREA 123m<sup>2</sup> CAR PARK 2
TERRACE AREA 25m<sup>2</sup> STORAGE 2
TOTAL AREA 148m<sup>2</sup>