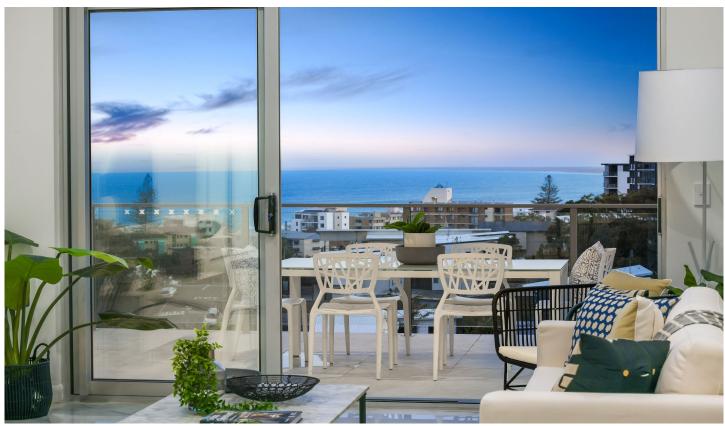

## 33/33-35 Saltair Street Kings Beach QLD

Amber Werchon Property presents to the market 33/33-35 Saltair Street, Kings Beach.

Lifestyle, views, quality, location! This three bedroom top floor apartment with 2 car spaces, located in 'Saltair Rise' at Kings Beach Caloundra, showcases breath-taking ocean views that are glorious in the day time and spectacular at night when the lights of Caloundra's magnificent coastline shimmer and sparkle...pure magic.

Imagine everyday taking in the amazing views of the coastline that stretches all the way along Bribie Island-Wow! Now imagine that from the comfort of your living room, master bedroom or kitchen!

For full version visit the website