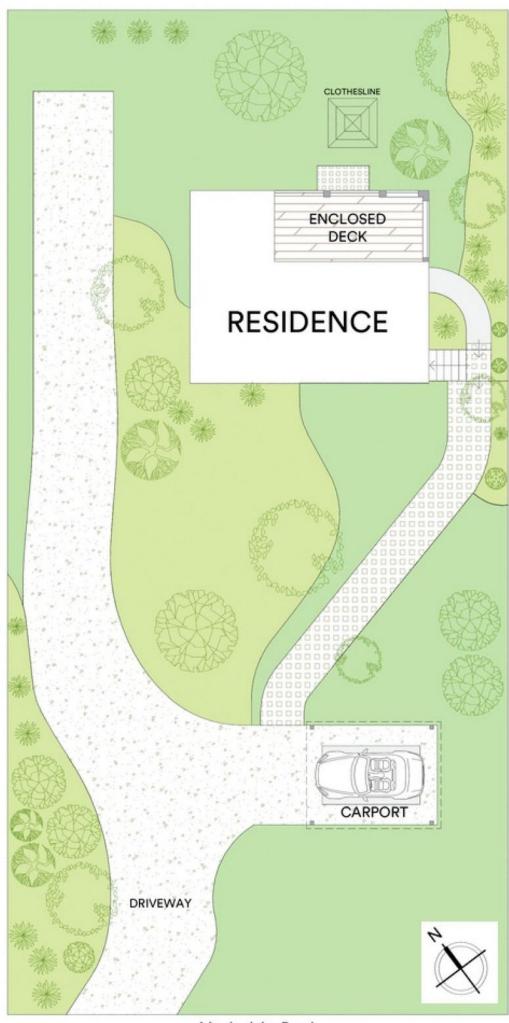

## 307 Mooloolaba Road Buderim QLD

Amber Werchon Property presents to the market, 307 Mooloolaba Road, Buderim; conveniently located within easy access to Alexandra Headland and Mooloolaba Beaches, the home is situated on 809m2 of land and has immense potential to capitalise on its location and aspect.

This is your chance to secure a slice of paradise to build your dream home in 2020 or land bank until such time that you are ready. Potential for ocean views and gorgeous sea breezes are the icing on the cake. The current owners circumstances have changed meaning they are open to offers and need a sale before Xmas!