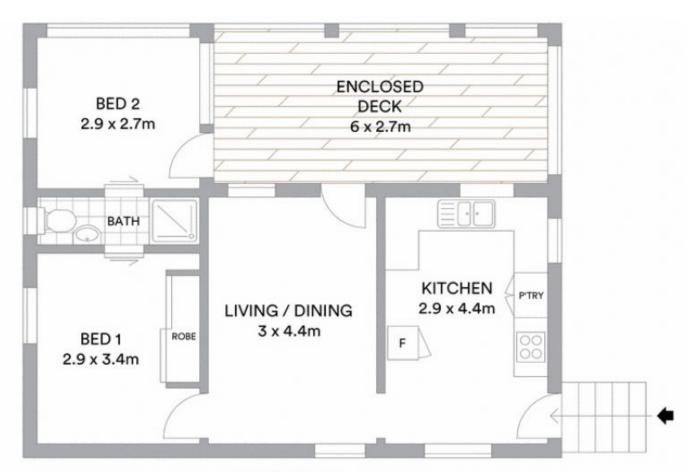

2 2 1 2

Type : House Price : \$470,000 Land Size : 809 sqm

View: https://www.amberwerchon.com.au/519398

2

Amber Werchon 07 5430 0888

**UPPER LEVEL** 

Mooloolaba Road