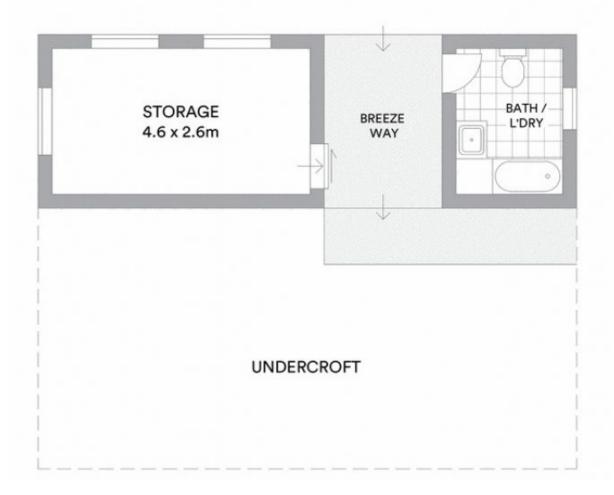

PEOPLE









## 307 Mooloolaba Road Buderim QLD

Amber Werchon Property presents to the market, 307 Mooloolaba Road, Buderim; conveniently located within easy access to Alexandra Headland and Mooloolaba Beaches, the home is situated on 809m2 of land and has immense potential to capitalise on its location and aspect.

This is your chance to secure a slice of paradise to build your dream home in 2020 or land bank until such time that you are ready. Potential for ocean views and gorgeous sea breezes are the icing on the cake. The current owners circumstances have changed meaning they are open to offers and need a sale before Xmas!

2 2 1 2

Type : House Price : \$470,000 Land Size : 809 sqm

View: https://www.amberwerchon.com.au/519398

2



Amber Werchon 07 5430 0888



**UPPER LEVEL** 





Mooloolaba Road