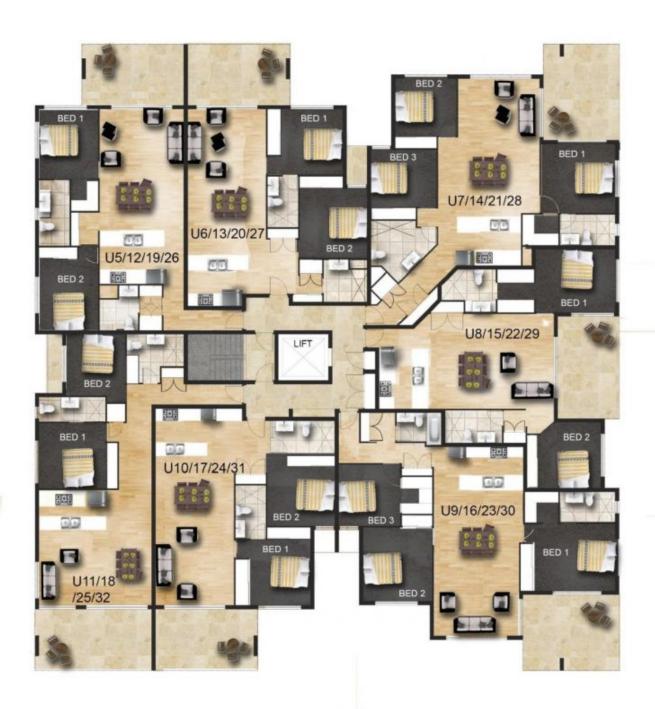

## 28/33-35 Saltair Street Kings Beach QLD

Amber Werchon Property presents to the market Saltair Rise, Kings Beach.

Lifestyle, views, quality, location! Kings Beach is one of Queensland's premium lifestyle destinations and "Saltair Rise" is the embodiment of design perfection that embraces all the elements that makes this such as desirable place to live, holiday and invest.

This stunning north facing 2 bedroom apartment sits within a boutique complex over six levels, with the upper levels showcasing breath-taking expansive ocean views that are glorious in the day time and spectacular at night when the lights of Caloundra's magnificent coastline shimmer and sparkle...pure magic.