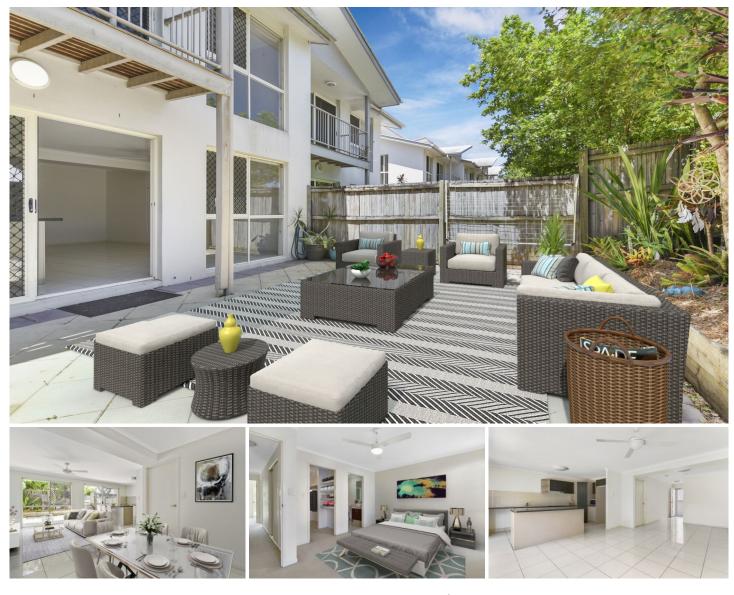

## 2/12 Ridge Road Maroochydore QLD

Amber Werchon Property presents to the market, 2/12 Ridge Road, Maroochydore. Brimming with lifestyle credentials, this chic townhouse is located within an easy stroll to Sunshine Shopping Plaza and Ocean Street featuring an abundance of dining options, retail, entertainment and cinemas. Throw away your car keys as schools, professional, medical, gymnasiums all practically on your doorstep.

Located in a tree lined street, the townhouse has direct pedestrian access from the street under the canopy of a poinciana tree, giving a welcoming and cool entrance.

The floor plan encompasses two levels with open plan living, dining and kitchen and upstairs features three