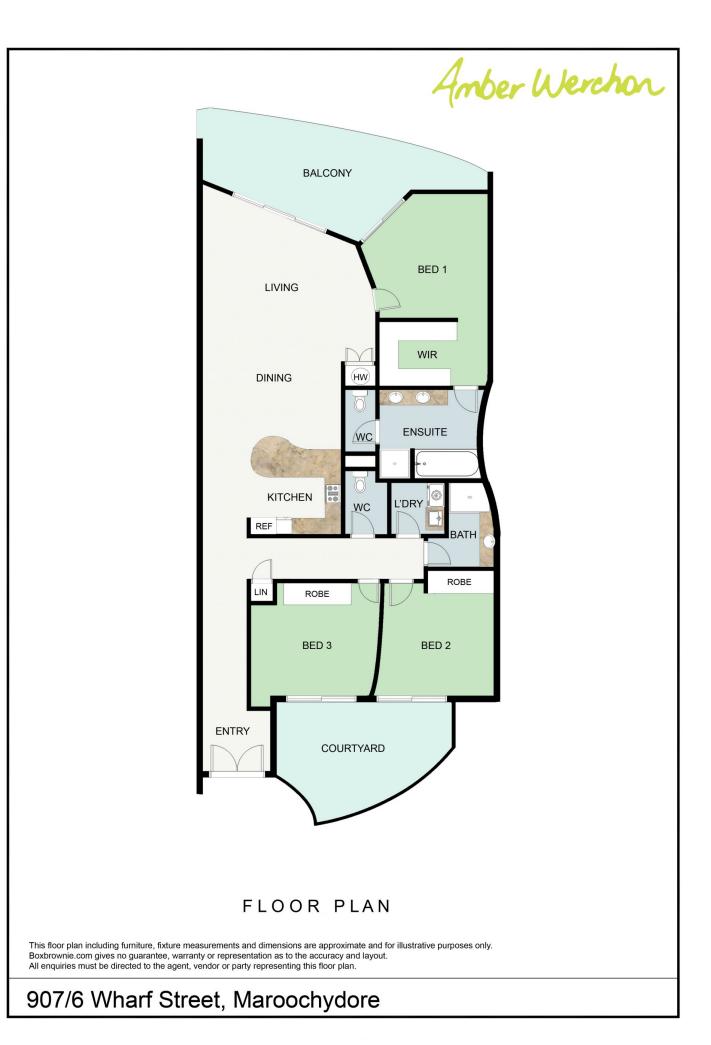

Light and breezed filled with expansive open plan living flowing to large tiled balcony, three bedrooms, two bathrooms, granite kitchen, separate laundry, and side-by-side basement parking for two vehicles, plus storage. This is apartment living without compromising space.