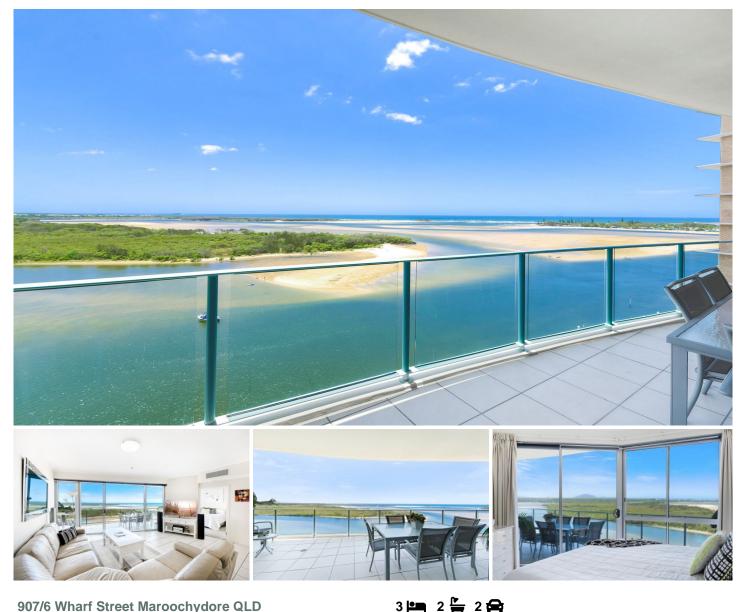

## 907/6 Wharf Street Maroochydore QLD

Michael Glover of Amber Werchon Property presents to the market 907/6 Wharf Street, Maroochydore. This ninth-floor sub-penthouse in the luxury 'Duporth Riverside' building offers absolute waterfront splendour with jaw-dropping 180-degree views of river, ocean and mountains! Stunning is an understatement!

Light and breezed filled with expansive open plan living flowing to large tiled balcony, three bedrooms, two bathrooms, granite kitchen, separate laundry, and side-by-side basement parking for two vehicles, plus storage. This is apartment living without compromising space.

High ceilings, Neff stainless steel appliances, dual vanities