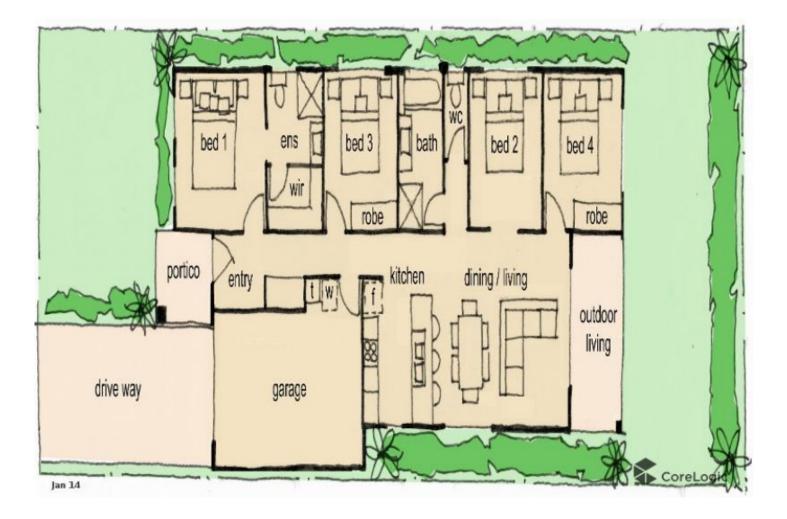

A Single story home with a high functioning floor plan, that boasts two living zones one of which opens out onto the picturesque, fully tiled outdoor living area, which is beautifully enclose to give maximum privacy for intimate entertaining. Modern kitchen with Caesar Stone bench tops