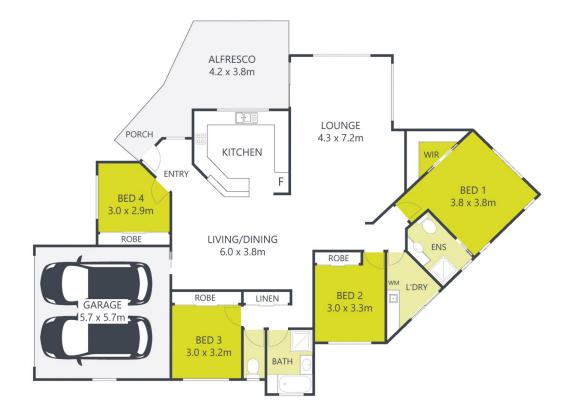

## 41 Oak Grove Way, SIPPY DOWNS

ARTIST'S IMPRESSION ONLY: While every attempt has been made to ensure the accuracy of this floor plan's areas and measurements of doors, windows, rooms and all other items are approximate and no responsibility is taken for any error, omission, or mis-statement. This plan is for illustrative purposes only and should only be used as such by any prospective purchaser. Floor plan by: **www.realestatefloorplans.com.au** 

INTERNAL: 194m<sup>2</sup> EXTERNAL: 25m<sup>2</sup> TOTAL AREA: 219m<sup>2</sup>