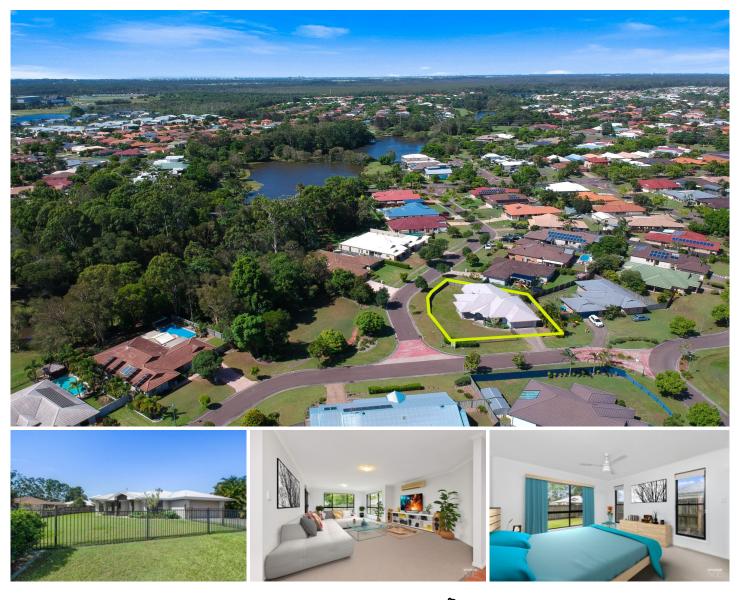

## 41 Oak Grove Way Sippy Downs QLD

Amber Werchon Property presents to the market 41 Oak Grove Way, Sippy Downs; a partially renovated family residence ideal for anyone in need of room to move and play.

Designed to take full advantage of the expansive and flat corner block, the home has been thoughtfully positioned to one side of the lot and opens directly out onto the sprawling fenced yard. You can relax with guests on the covered alfresco or cook on the barbeque while the kids run free plus there's room to create an entertainer's dream outdoor haven or even add a pool.

Inside, the living areas are just as generous with the open concept design encouraging an easy flow from one space