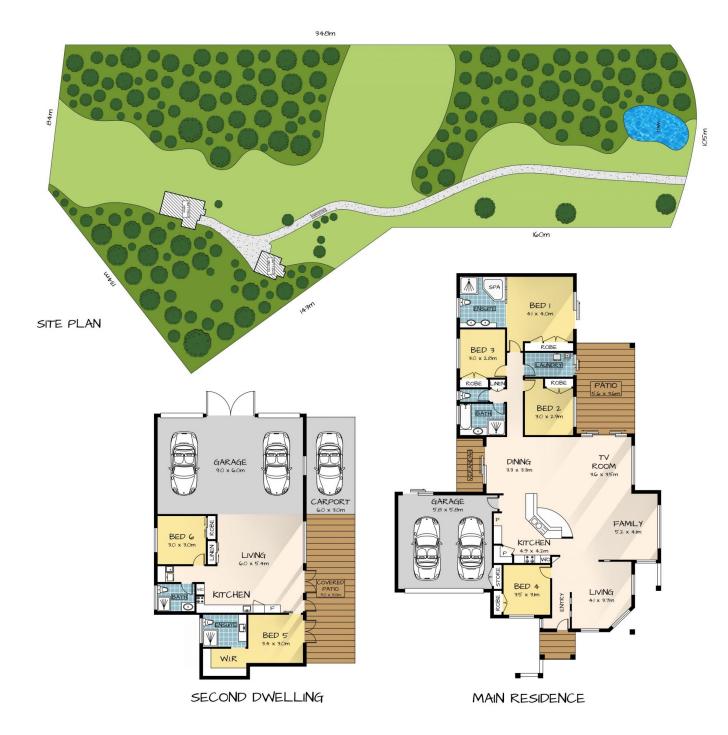

## 58 Elisabeth Valley Place Ilkley QLD

Amber Werchon Property presents to the market, 58 Elisabeth Valley Place, Ilkley; this exceptional acreage property offering peaceful, private country-style living in a dress circle cul-de-sac, with a functional family home and fully approved guest house on 11 glorious and usable acres.

The main home has been perfectly positioned on an elevated north-east facing site on the property, inviting in gentle breezes, abundant light, and showcasing a delightful verdant view across the grounds. Complete with four bedrooms, two bathrooms, separate living areas, large central kitchen, covered alfresco entertaining and double lock up garage - it is a generous sized, stylish home with offering easy-care family-friendly living.