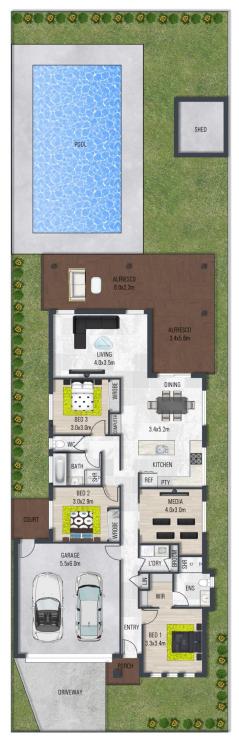

The layout offers three bedrooms and two bathrooms, plus multiple living areas including a separate media room and a family room. The designer kitchen, with gas cooking, a dishwasher and breakfast bar, overlooks the dining area and is ready for family mealtime.

Built-in robes are on offer in the two guest bedrooms, while the master has a walk-in robe and an ensuite. There is 3 📭 2 🖺 2 🖨

Type : House Price : \$575,000 Land Size : 500 sqm

View: https://www.amberwerchon.com.au/536491

## Amber Werchon

FLOOR PLAN ON SITE

This floor plan including furniture, fixture measurements and dimensions are approximate and for illustrative purposes only. Boxbrownie.com gives no guarantee, warranty or representation as to the accuracy and layout.

All enquiries must be directed to the agent, vendor or party representing this floor plan.

TOTAL: 202.9m2