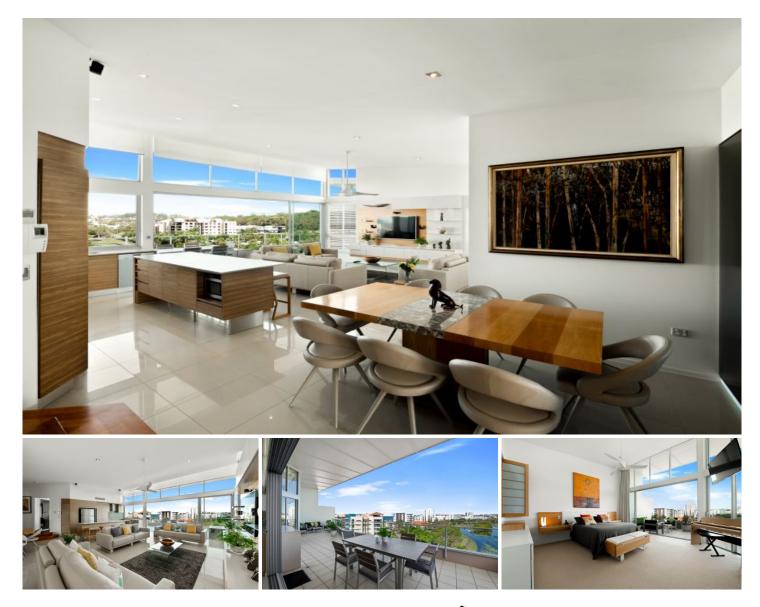

## 42/16 Okinja Road Alexandra Headland QLD

Jess Ruskin presents to the market 42/16 Okinja Road, Alexandra Headland; this elegant penthouse in the coveted "Karmasea" building, showcases breathtaking ocean, parkland, and lagoon views, and offers a desirable lifestyle in a golden location.

Spacious and light-filled, with 230m2 of living this is sophisticated coastal living at its finest. One of the unique attributes is that that the apartment also comes with 3 car spaces and additional powered storage, a rarity for apartments in the area - You have all the benefits of a house, without the maintenance; and you can even bring your pet!

Premium fixtures and fittings enhance the feeling of luxury