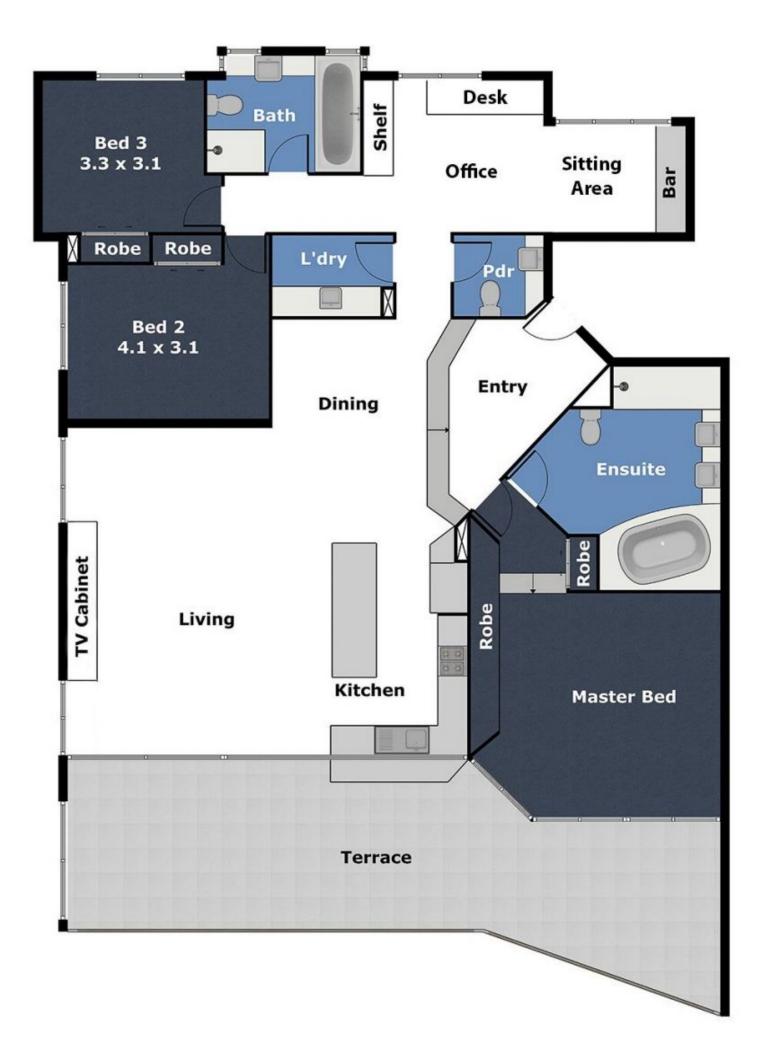

Spacious and light-filled, with 230m2 of living this is sophisticated coastal living at its finest. One of the unique attributes is that that the apartment also comes with 3 car spaces and additional powered storage, a rarity for apartments in the area - You have all the benefits of a house, without the maintenance; and you can even bring your pet!