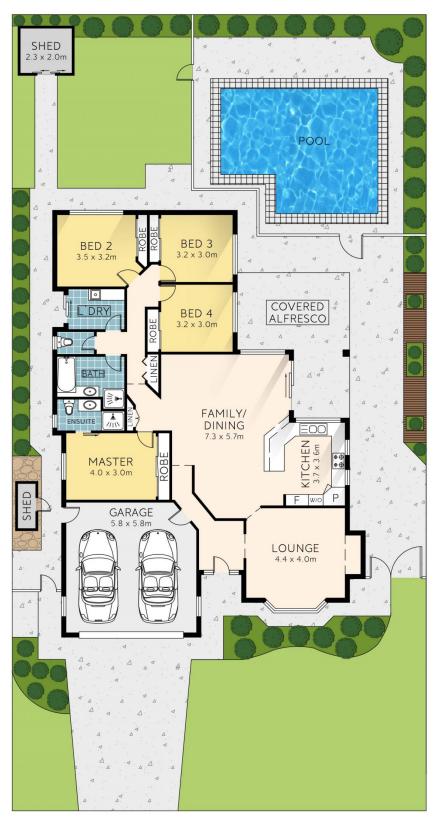

Featuring four bedrooms, two bathrooms, double garage, second lounge area, air conditioning and ceiling fans, side access, inground pool, ample storage, solar panels, two sheds and a separate laundry, there is nothing to do here except move in and enjoy!

Styled with cool coastal colours, the kitchen is the heart of the home with a large peninsula and bench overhang to allow for seating, and more than enough space to prepare a three course meal for twelve guests! You can even stand

## 2 3 4 5

(Floor Plan For Illustrative Purposes Only)

Scale In metres. We give no guarantee, warranty or representation as to the accuracy and completeness of the floor plan. We recommend that you instruct your own surveyor to carry out an independent investigation of the property prior to relying on the accuracy and completeness of this plan. Floor Plan Specialist. www.thefpspecialist.com.au © Copyright. This drawing remains the property of The Floor Plan Specialist. wow.thefpspecialist.com.au © Copyright. This drawing remains the property of The Floor Plan Specialist and may not be used or reproduced in whole or in part without written permission.

34 Mountain Ash Drive, Mountain Creek

### APPROXIMATE AREAS

INTERNAL: 150 m<sup>2</sup> 25 m<sup>2</sup> 33 m<sup>2</sup> 6 m<sup>2</sup> 214 m<sup>2</sup> EXTERNAL : GARAGE : SHED : TOTAL AREA :

LAND TOTAL : 651 m<sup>2</sup>