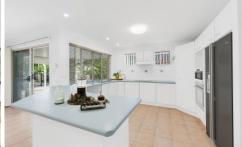

Styled with cool coastal colours, the kitchen is the heart of the home with a large peninsula and bench overhang to allow for seating, and more than enough space to prepare a three course meal for twelve guests! You can even stand