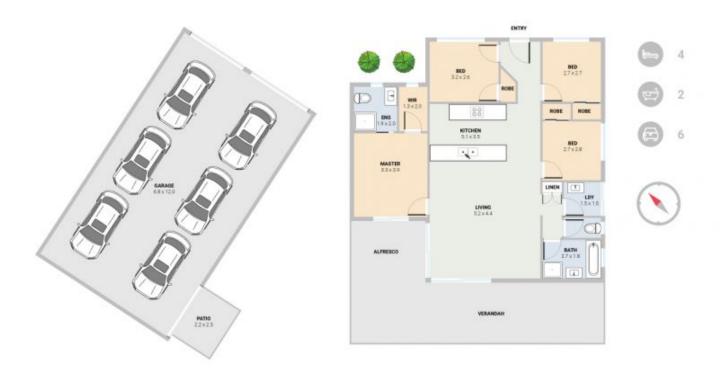

## 11 McClintock Place Woombye QLD

Amber Werchon Property presents to the market, 11 McClintock Place; located in a popular family-friendly pocket of Woombye this lowset, low maintenance home enjoys privacy and space on a fully fenced 947m2 block.

Complete with four bedrooms, two bathrooms and an open plan living area, the added extra here is the HUGE 7m x 12m garage allowing you to bring in your boat, trailer or jet ski...or simply run your business from home. Additional features include, air-conditioning, ceiling fans, gas cooking and built in robes.

The living area opens out to the spacious covered alfresco entertaining which has a pleasant outlook over the landscaped back garden...an inviting place for family BBQ's

For full version visit the website

## 11 McClintock Pl, WOOMBYE

Whilst every attempt has been made to ensure the accuracy of the floor plan contained here, measurements are approximate and no repsionsibility is taken for any error, omission, or mis-statement. This plan is for illustrative purposes only.