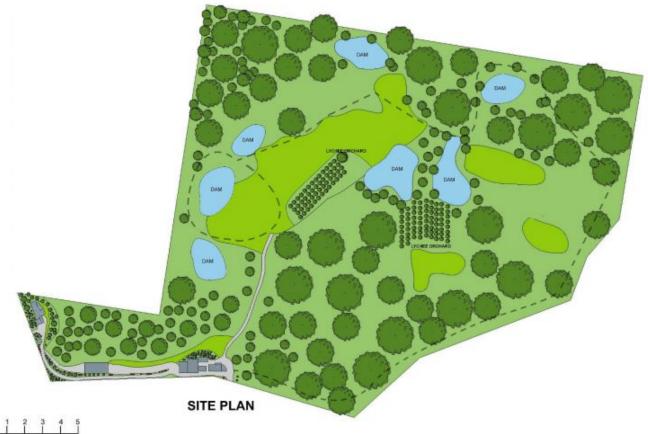

#### 378 Tunnel Ridge Road Mooloolah Valley QLD

Amber Werchon Property presents to the market, 378 Tunnel Ridge Road, Mooloolah Valley; a massive 62-acre parcel of land with a family home, two self-contained granny flats, a plethora of infrastructure, established income producing crops, plus development potential.