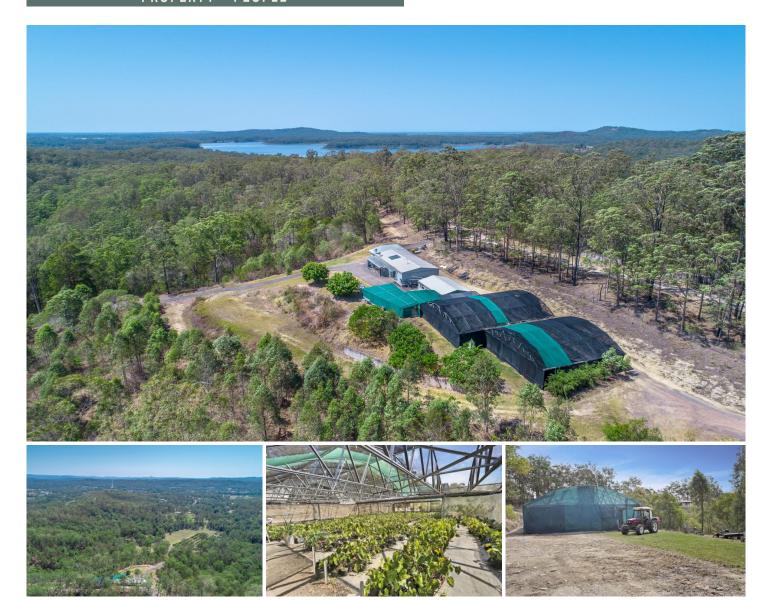

#### 378 Tunnel Ridge Road Mooloolah Valley QLD

Amber Werchon Property presents to the market, 378 Tunnel Ridge Road, Mooloolah Valley; a massive 62-acre parcel of land with a family home, two self-contained granny flats, a plethora of infrastructure, established income producing crops, plus development potential.

The family home is a quality modern brick and tile in an elevated position with a north-east aspect and delightful views over the property and beyond to the valley extending to Currimundi, Buderim, Little mountain and Moffat extending to the Ocean Seascape; complete with three bedrooms, ensuite to master plus new main bathroom, study, two living areas, new kitchen and laundry, alfresco entertaining terrace, and double lock up garage, plus carport. Features include: fireplace, split system

### 5 📭 4 🟪 6 🗬

Type : Acreage/Semi-Rural Price : Contact Agent

Land Size: 62 Acres

View: https://www.amberwerchon.com.au/561559

3

**Daniel Mendes** 07 5430 0888