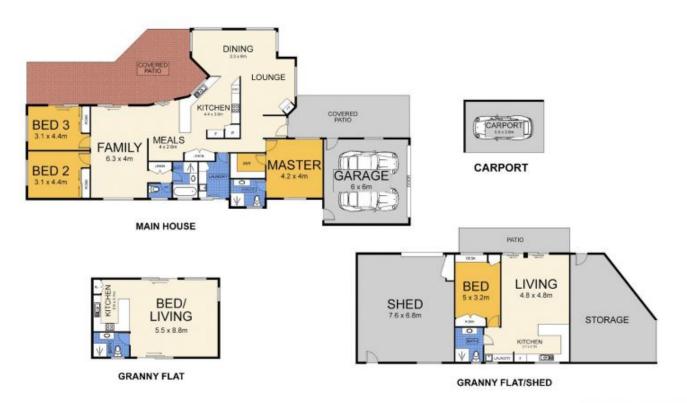

## ) 1 2 3 4 5 Floor Plan For Illustrative Purposes Only) Scale in meteos. We give no guarantee, searanty or representation as to the accuracy and completeness of the foor plan. We

### APPROXIMATE AREAS

INTERNAL: 309m² CARPORT/GARAGE: 107m² EXTERNAL: 83 m² TOTAL: 499m²

## 378 Tunnel Ridge Rd, Mooloolah Valley

[Floor Plan For Illustrative Purposes Only)
Scale in meters: We give to guarantee, warranty or representation as to the accuracy and completeness of the foor plan. We recommend that you instudy your own surveyor to carry out as independent meetingsten of the property prior to making on the accuracy and comprehenses of this plan. Floor Plan species. Proper Plan Specialist, www.thetgloperiolist.com.au.