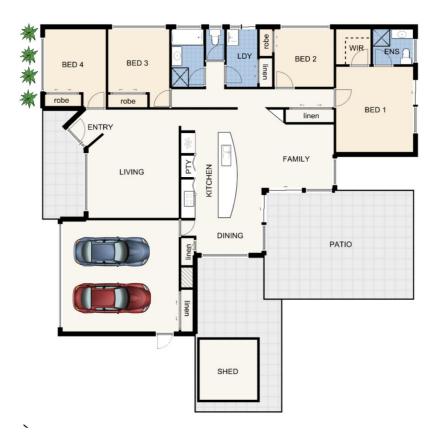

Spread over 2,171m2, this home features four bedrooms, two bathrooms, double garage, two living areas, separate laundry with exterior access, town water, garden shed, ample storage, ceiling fans, split system air conditioning in various rooms and an inground pool.

Step through the front door and you will come to the first

For full version visit the website

4 🕮 2 📛 2 🖨

Type : House Price : \$630,000 Land Size : 2171 sqm

View: https://www.amberwerchon.com.au/570131

2

Frenchy Devos 07 5430 0888

## 30 SAMUEL PLACE, MOOLOOLAH VALLEY

This floor plan is not to scale. Areas and dimensions are approximate and therefore plan should only be used for illustrative purposes.