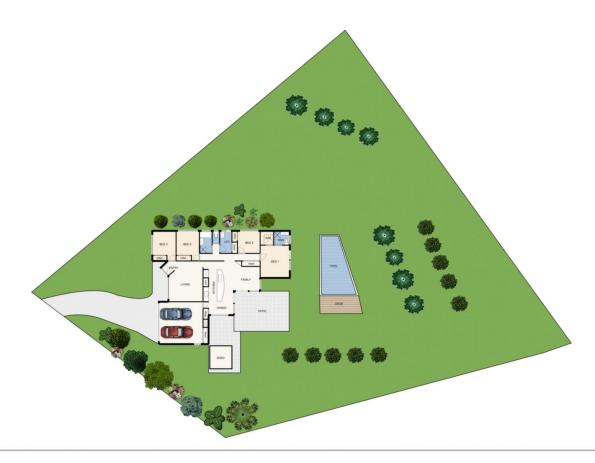

Spread over 2,171m2, this home features four bedrooms, two bathrooms, double garage, two living areas, separate laundry with exterior access, town water, garden shed, ample storage, ceiling fans, split system air conditioning in various rooms and an inground pool.

## 30 SAMUEL PLACE, MOOLOOLAH VALLEY

This floor plan is not to scale. Areas and dimensions are approximate and therefore plan should only be used for illustrative purposes.