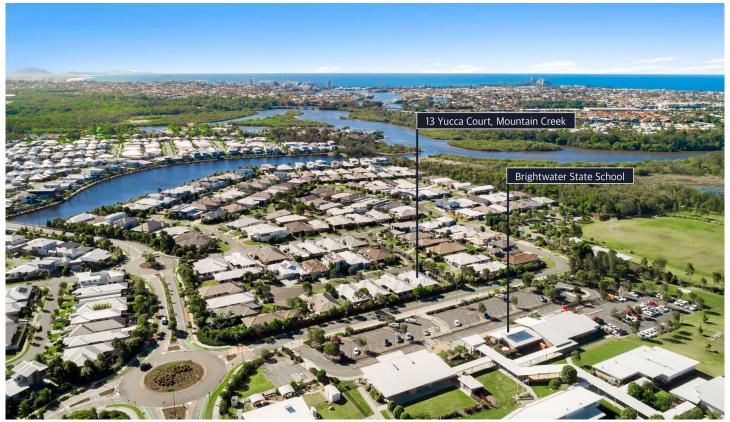

## 13 Yucca Court Mountain Creek QLD

Amber Werchon Property presents to the market this spacious family home located at 13 Yucca Court, Mountain Creek. The ultimate family-friendly lifestyle awaits in this spacious four-bedroom, two-bathroom home. The sprawling 228.7sqm layout has been expertly designed to take full advantage of the large block size with generous living zones and outdoor space to entertain guests while still offering a good-size yard for the kids to play.

You will live directly across the road from the Brightwater State School and only a short walk from local shops, ALDI Brightwater, the Brightwater Dog Park and the renowned Brightwater Tavern.

Day-to-day life is sure to revolve around the open-plan and