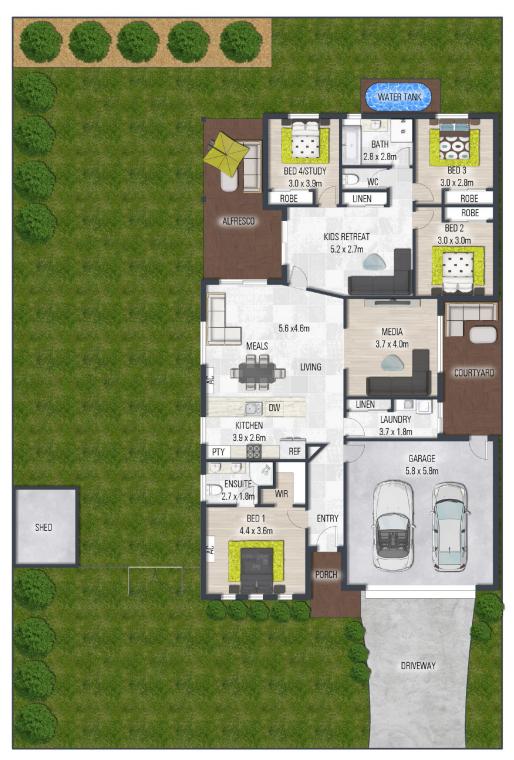

## 13 Yucca Court Mountain Creek QLD

Amber Werchon Property presents to the market this spacious family home located at 13 Yucca Court, Mountain Creek. The ultimate family-friendly lifestyle awaits in this spacious four-bedroom, two-bathroom home. The sprawling 228.7sqm layout has been expertly designed to take full advantage of the large block size with generous living zones and outdoor space to entertain guests while still offering a good-size yard for the kids to play.

## 4 🕒 2 📛 2 🖨

Type : House

Price : Contact Agent Building Size : 228.7 sqm Land Size : 600 sqm

View: https://www.amberwerchon.com.au/572

27<del>4</del>1

Rudi du Preez 07 5430 0888

YUCCA COURT

This floor plan including furniture, fixture measurements and dimensions are approximate and for illustrative purposes only. Boxbrownie.com gives no guarantee, warranty or representation as to the accuracy and layout. All enquiries must be directed to the agent, vendor or party representing this floor plan.

## 13 Yucca Court Mountain Creek