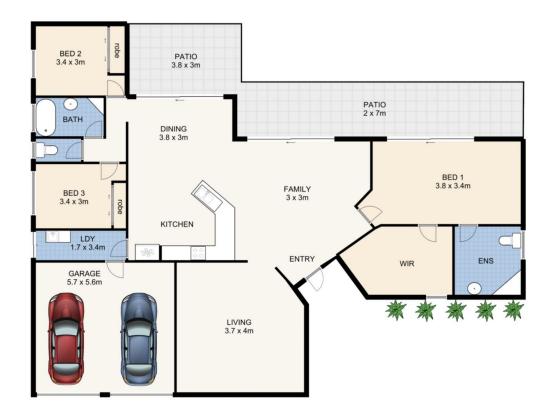

Featuring three bedrooms, two bathrooms, double garage, tons of storage, separate laundry with exterior access, ceiling fans, air conditioning, side access, open plan living and security screens, there is nothing to do here except move in and enjoy.

Frenchy Devos 07 5430 0888

**Daniel Mendes** 07 5430 0888

INT: 191 sqm EXT: 37 sqm **TOTAL: 228 sqm** 

**6 HAKEA COURT, MOUNTAIN CREEK** 

This floor plan is not to scale. Areas and dimensions are approximate and therefore plan should only be used for illustrative purposes.