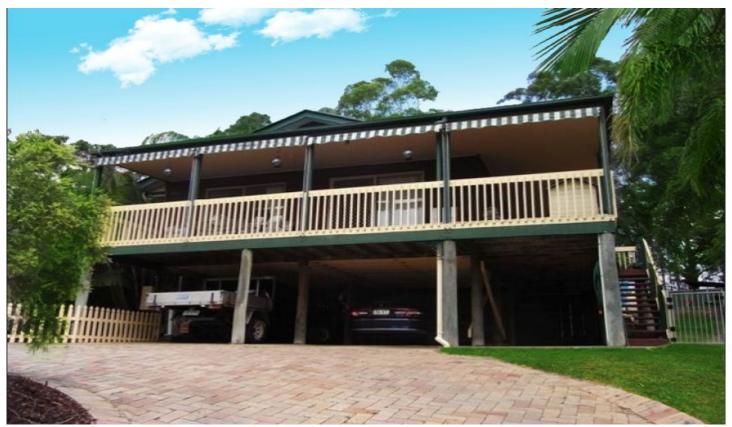

## 12 Aminga Court Palmwoods QLD

Amber Werchon Property presents to the market 12 Aminga Court, Palmwoods. This highest timber home tucked away in a quiet leafy cul-de-sac on the northern side of town, just minutes into the village, on a 949m2 block, has plenty of room for the family.

Tucked away at the end of a quiet cul-de-sac this high-set home built on a 949m2 block is just perfect for those buyers wanting to invest or equally those wanting a long term family home. Conveniently situated it is only a short walk to town. Enjoy the views from the large timber deck. Plenty of parking as there is 3 car garageing under the house and even lends itself to partial enclosure to add further rooms - studio or man cave.