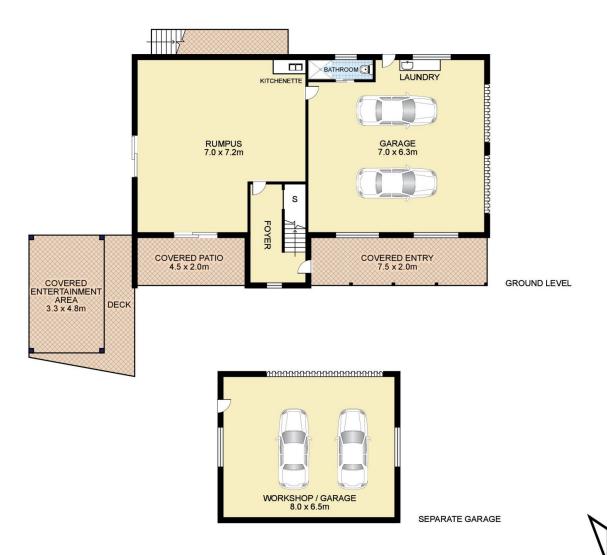

The property offers 4 good size bedrooms all with built ins, 2 large living areas on each level, which one would be suitable for a teenagers retreat or granny flat. The added bonus of the 4 car lock up garages, ensures there is plenty of room for tools and toys.

## 4 🕮 2 🟪 4 🗬

Type : House Price : \$700,000 Land Size : 854 sqm

View: https://www.amberwerchon.com.au/578784

1

Todd Forrest 07 5430 0888

Terri-Anne Murray 07 5430 0888

**UPPER LEVEL** 

6 Boxthorn Place, AROONA

**NORTH** 

This floor plan is intended as a guide only. Layout dimensions are approximate only. No representations or warranties of any nature whatsoever are given or intended. Any person using this information should rely on their own enquiries. Floor Plans by SURROUNDPIX.