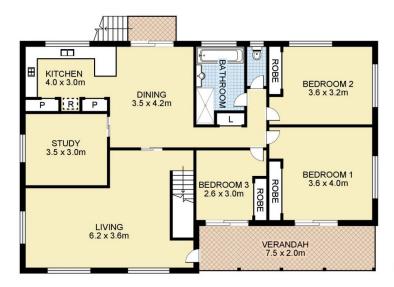

The property offers 4 good size bedrooms all with built ins, 2 large living areas on each level, which one would be suitable for a teenagers retreat or granny flat. The added bonus of the 4 car lock up garages, ensures there is plenty of room for tools and toys.

## 4 🕮 2 🟪 4 🗬

Type : House Price : \$700,000 Land Size : 854 sqm

View: https://www.amberwerchon.com.au/578784

1

Todd Forrest 07 5430 0888

Terri-Anne Murray 07 5430 0888

**UPPER LEVEL** 

6 Boxthorn Place, AROONA

**NORTH** 

This floor plan is intended as a guide only. Layout dimensions are approximate only. No representations or warranties of any nature whatsoever are given or intended. Any person using this information should rely on their own enquiries. Floor Plans by SURROUNDPIX.