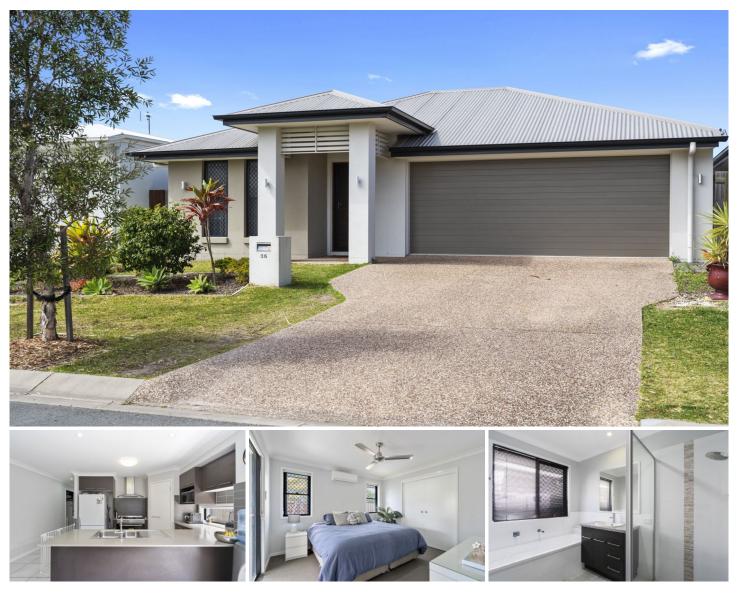

## AMBER WERCHON

**PROPERTY** • **PEOPLE** 

36 Caspian Circuit Mountain Creek QLD

Amber Werchon Property presents to the market, 36 Caspian Circuit, Mountain Creek; this centrally located contemporary home in the heart of Brightwater just two minutes' walk to excellent primary school, parks/playgrounds, award-winning tavern, ALDI and speciality shops; as well as being a short drive to SCUH, should you every need it.

This property offers exceptional convenience in this sought-after lifestyle suburb.

Across a single level with a great family-friendly floor plan; the home comprises four bedrooms, two bathrooms, two separate living areas, central kitchen, covered patio with a prized north-east aspect, separate laundry, and double lock

## 4 🛤 2 🚔 2 🚘

| Туре      | : House                                  |
|-----------|------------------------------------------|
| Price     | : \$570,000                              |
| Land Size | : 384 sqm                                |
| View      | : https://www.amberwerchon.com.au/581145 |
|           | 9                                        |