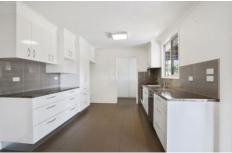

Across a single level, the home comprises four bedrooms, modern kitchen and bathroom, separate toilet, formal lounge, dining/meals area, north-facing expansive covered timber deck overlooking lagoon-style inground pool, separate laundry, storage room, and covered onsite parking for three vehicles.

Hardwood floors throughout, air-conditioning in the lounge

For full version visit the website