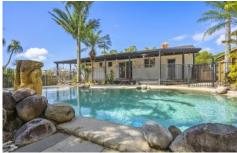

Across a single level, the home comprises four bedrooms, modern kitchen and bathroom, separate toilet, formal lounge, dining/meals area, north-facing expansive covered timber deck overlooking lagoon-style inground pool, separate laundry, storage room, and covered onsite parking for three vehicles.