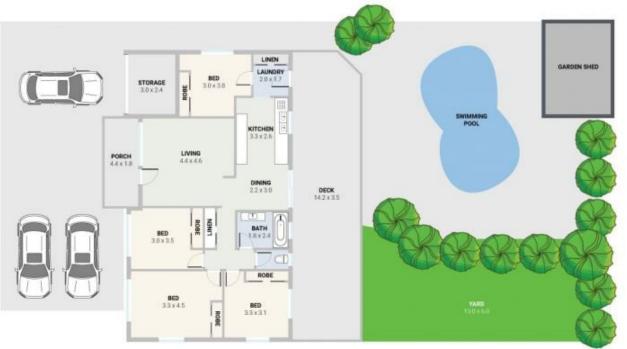

Across a single level, the home comprises four bedrooms, modern kitchen and bathroom, separate toilet, formal lounge, dining/meals area, north-facing expansive covered timber deck overlooking lagoon-style inground pool, separate laundry, storage room, and covered onsite parking for three vehicles.

## 60 School Rd, MAROOCHYDORE

Whilst every attempt has been made to ensure the accuracy of the floor plan contained here, measurements are approximate and no repsonsibility is taken for any error, ornisation, or mis-statement. This plan is for illustrative purposes only.