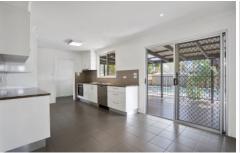

Across a single level, the home comprises four bedrooms, modern kitchen and bathroom, separate toilet, formal lounge, dining/meals area, north-facing expansive covered timber deck overlooking lagoon-style inground pool, separate laundry, storage room, and covered onsite parking for three vehicles.

Hardwood floors throughout, air-conditioning in the lounge

For full version visit the website