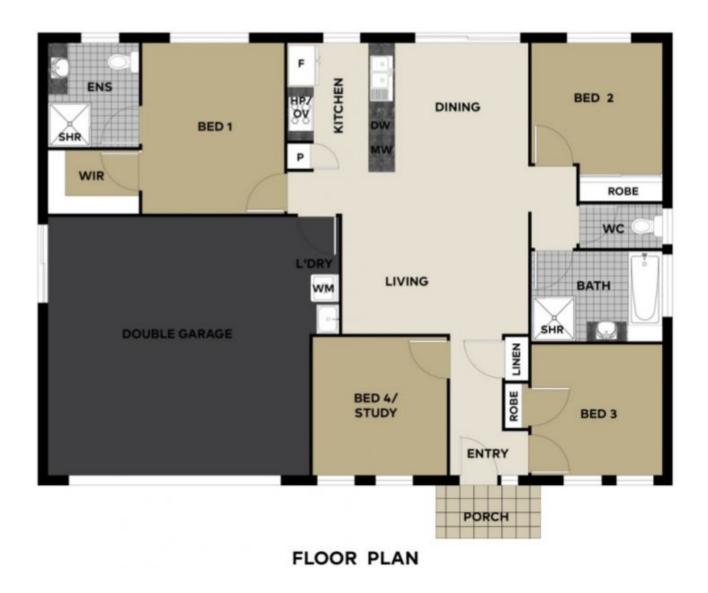

Complete with four bedrooms, two bathrooms and an open plan living area, this home is well kept and is sure to impress. Additional features include, air-conditioning, ceiling fans, walk-in robe to main bedroom, separate toilet, garden shed, solar and rainwater tank.

The floor plan features a functional open plan living space and the kitchen is well-placed being the central hub of the home - just the way a kitchen should be in our opinion. With rear access perfect for a boat or trailer this property