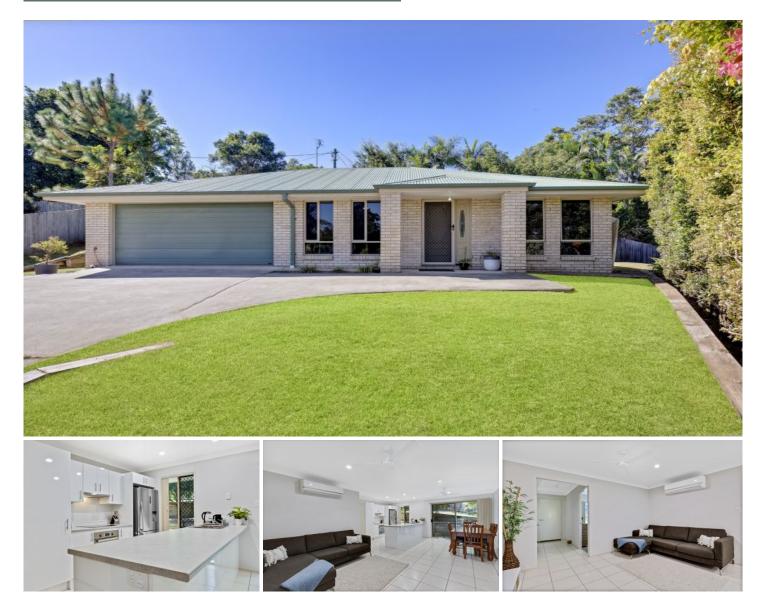

## 10 McClintock Place Woombye QLD

Amber Werchon Property presents to the market, 10 McClintock Place; located in a popular family-friendly pocket of Woombye this lowset, low maintenance home enjoys privacy and space on a fully fenced 767m2 block.

Complete with four bedrooms, two bathrooms and an open plan living area, this home is well kept and is sure to impress. Additional features include, air-conditioning, ceiling fans, walk-in robe to main bedroom, separate toilet, garden shed, solar and rainwater tank.

The floor plan features a functional open plan living space and the kitchen is well-placed being the central hub of the home - just the way a kitchen should be in our opinion. With rear access perfect for a boat or trailer this property