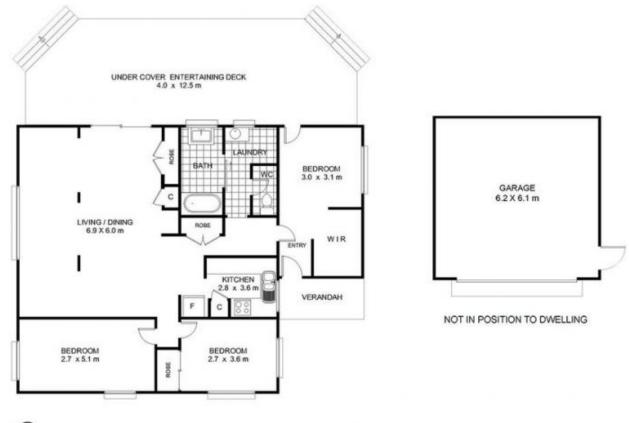

## 21 GYMPIE STREET SOUTH, LANDSBOROUGH TOTAL APPROX AREA: 198 m2

Whilst every attempt has been made to ensure the accuracy of the floor plan contained here, measurements of doors, windows, rooms and any other items are approximate and no responsibility is taken for any error, omission, or mis-statement. This plan is for illustrative purposes only and should be used as such by any prospective purchaser. The services, systems and appliances shown have not been tested and no guarantee as to their operability or efficiency can be given