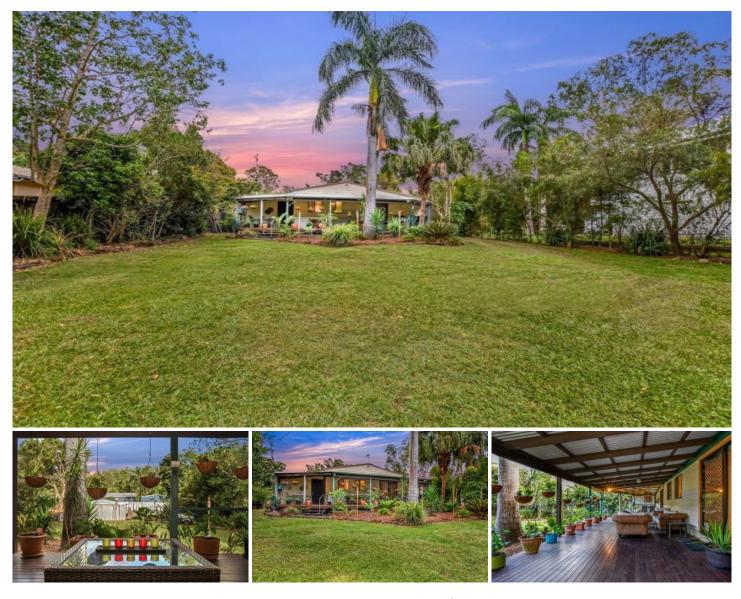

## 21 Gympie South Street Landsborough QLD

Amber Werchon Property presents to the market 21 Gympie Street South, Landsborough. A wonderful entry-level family home, or investment opportunity for the savvy investor, located in the Sunshine Coast Hinterland town of Landsborough.

Positioned less than 10 minutes' walk to the centre of town, the local primary school and Landsborough train station (direct Brisbane City line), and 15-20 minutes' drive to the Sunshine Coast's stunning beaches. This property is a must-see!

The photos cannot fully show what's on offer here - only an inspection will reveal the true value that this property holds. Built on a flat, sunny quarter-of-an-acre block, with room for

## For full version visit the website

https://www.amberwerchon.com.au

3 🛤 1 🚰 2 🚘

| Туре      | : House                                  |
|-----------|------------------------------------------|
| Price     | : \$435,000                              |
| Land Size | : 1012 sqm                               |
| View      | : https://www.amberwerchon.com.au/600874 |
|           | 5                                        |