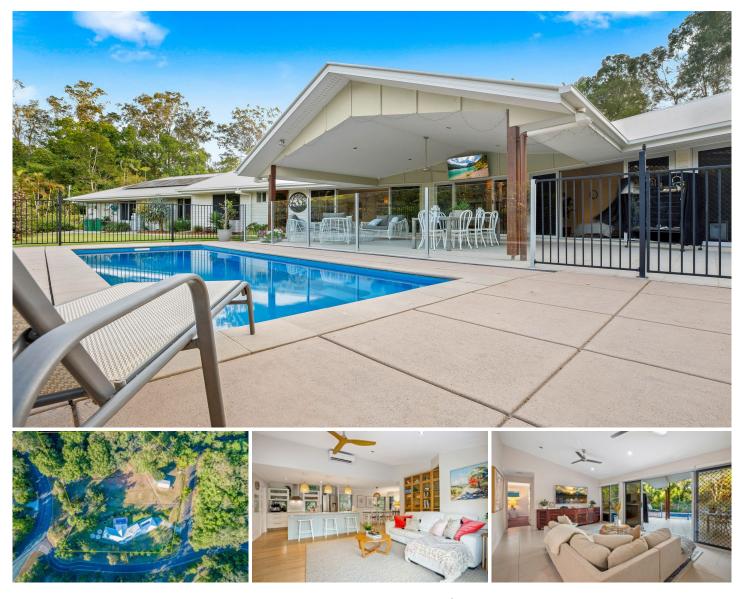

## 1-3 Bernhardt Place Ninderry QLD

Amber Werchon Property presents to the market, 1-3 Bernhardt Place, Ninderry; this expansive custom-designed lifestyle home on a glorious 8034m2 parcel of land, tucked away in a leafy dress circle pocket with fabulous north facing alfresco entertaining, offers the ultimate resort-style retreat.

The home itself is exceptionally family-friendly with a versatile floor plan, perfectly designed to accommodate dual living, with two separate wings - both fully self-contained. An elegant entry with breezeway that showcases the sparkling inground pool sets the tone for what is an impressive home throughout; comprising five bedrooms, three bathrooms, kitchen plus kitchenette, separate living areas opening out to terrace, study nook