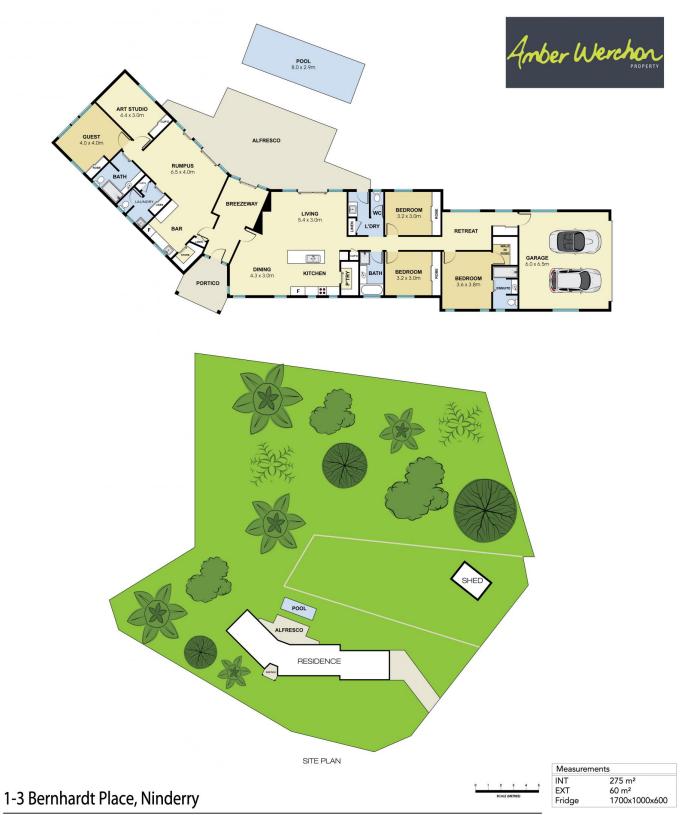

The home itself is exceptionally family-friendly with a versatile floor plan, perfectly designed to accommodate dual living, with two separate wings - both fully self-contained. An elegant entry with breezeway that showcases the sparkling inground pool sets the tone for what is an impressive home throughout; comprising five bedrooms, three bathrooms, kitchen plus kitchenette, separate living areas opening out to terrace, study nook