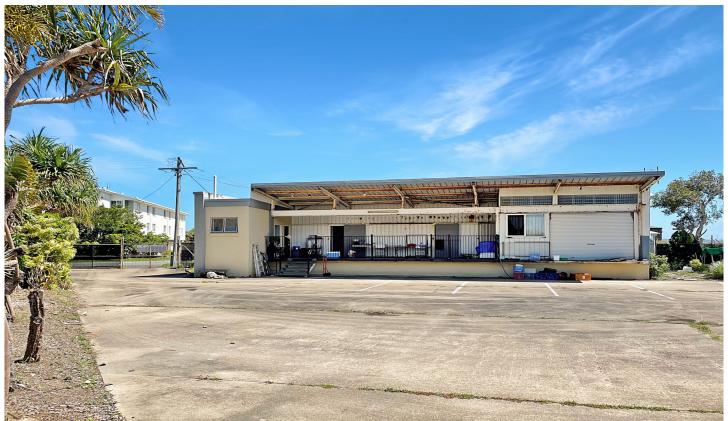

## 127 Keith Royal Drive Marcoola QLD

Options Galore!!

The site consists of a total site area of 918m2 with a frontage to Keith Royal drive.

Why not caretake on the property while you build up your business?

With the new residents moving into the Shore development there will be need for more services and conveniences.

The property is a stones throw from the ocean.

Clear the building and rebuild another dwelling up to 400m2

The potential is endless!

In summary the site can be developed for a mix of uses\* including:

For full version visit the website

Type : Retail
Price : \$1,000,000
Building Size : 120 sqm
Land Size : 918 sqm