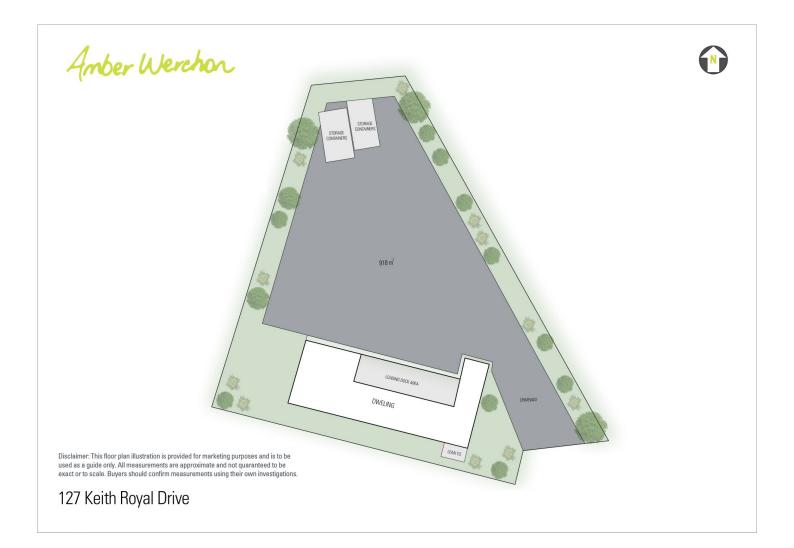

## 127 Keith Royal Drive Marcoola QLD

Options Galore!!

The site consists of a total site area of 918m2 with a frontage to Keith Royal drive.

Why not caretake on the property while you build up your business?

The potential is endless!

In summary the site can be developed for a mix of uses\* including:

For full version visit the website

Type : Retail
Price : \$1,000,000
Building Size : 120 sqm
Land Size : 918 sqm