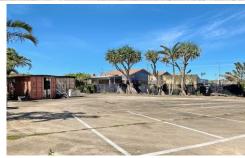

## 127 Keith Royal Drive Marcoola QLD

Options Galore!!

The site consists of a total site area of 918m2 with a frontage to Keith Royal drive.

Why not caretake on the property while you build up your business?

With the new residents moving into the Shore development there will be need for more services and conveniences.

The property is a stones throw from the ocean.

Clear the building and rebuild another dwelling up to 400m2

The potential is endless!

In summary the site can be developed for a mix of uses\* including:

For full version visit the website

Type : Retail
Price : \$1,000,000
Building Size : 120 sqm
Land Size : 918 sqm