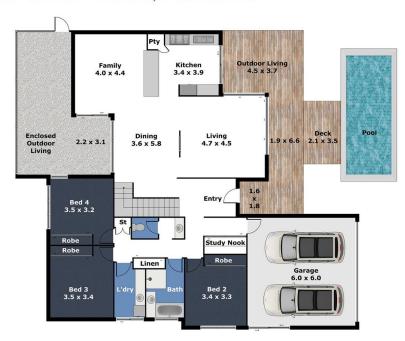

## 106 Grand Parade, Parrearra

**Upper Level** 

**Lower Level** 

| Area     |                    |
|----------|--------------------|
| Interior | 278 m <sup>2</sup> |
| Exterior | 79 m²              |
| Total    | 357 m <sup>2</sup> |

This floor plan illustration is an approximation of existing structures and features and is provided for convenience only with the permission of the seller. All measurements and m2 are approximate and not guaranteed to be exact or to scale. Buyer should confirm measurements using their own source. Bedrooms are measured from wall to robe.

Featuring four bedrooms plus study nook, two bathrooms, double garage, off-street parking for an additional vehicle,

For full version visit the website

This spectacular residence in the heart of Kawana Island is one of a kind. It offers exceptional finishes and with over 350sqm2 of under roof living there is more than enough space for the whole family. all on 706m2 of land in a premium lifestyle location.