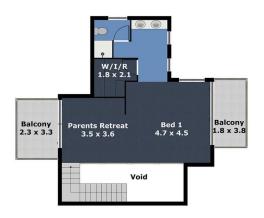

## 106 Grand Parade, Parrearra

**Upper Level** 

**Lower Level** 

| Area     |                    |
|----------|--------------------|
| Interior | 278 m <sup>2</sup> |
| Exterior | 79 m²              |
| Total    | 357 m <sup>2</sup> |

This floor plan illustration is an approximation of existing structures and features and is provided for convenience only with the permission of the seller. All measurements and m2 are approximate and not guaranteed to be exact or to scale. Buyer should confirm measurements using their own source. Bedrooms are measured from wall to robe.