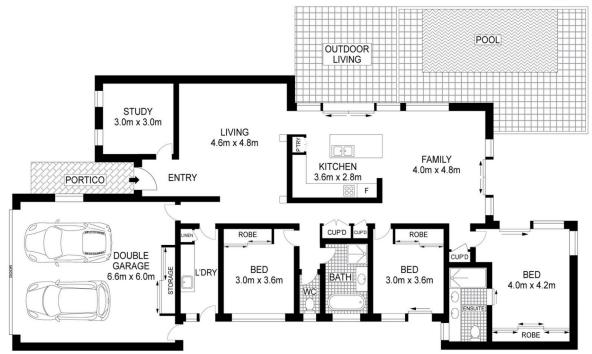

Surrounded by quality homes, this property features three bedrooms plus study, two bathrooms, double garage, two living areas, ceiling fans, inground pool, 5,000L water tank, and side access for a trailer, kayaks or a small tinny.

Step through the bespoke timber front door and you will be welcomed in by 9 ft raked square set ceilings, plantation shutters, glossy floor tiles, and cool contemporary colours.

For full version visit the website

## 4 🕒 2 📛 2 🖨

Type : House Price : \$940,000 Building Size : 174 sqm Land Size : 394 sqm

View: https://www.amberwerchon.com.au/635

7361

Terri-Anne Murray 07 5430 0888

Todd Forrest 07 5430 0888

INT: 174 m² EXT: 60 m²