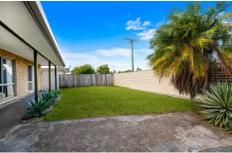

Walking into the home you are greeted by the expansive living area, this lounge room is serviced by a ceiling fan and air conditioning and flows through to the dining room and large, open kitchen. Features include dishwasher, oven, electric cooktop, ample storage and large fridge