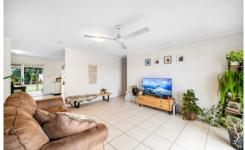

Walking into the home you are greeted by the expansive living area, this lounge room is serviced by a ceiling fan and air conditioning and flows through to the dining room and large, open kitchen. Features include dishwasher, oven, electric cooktop, ample storage and large fridge