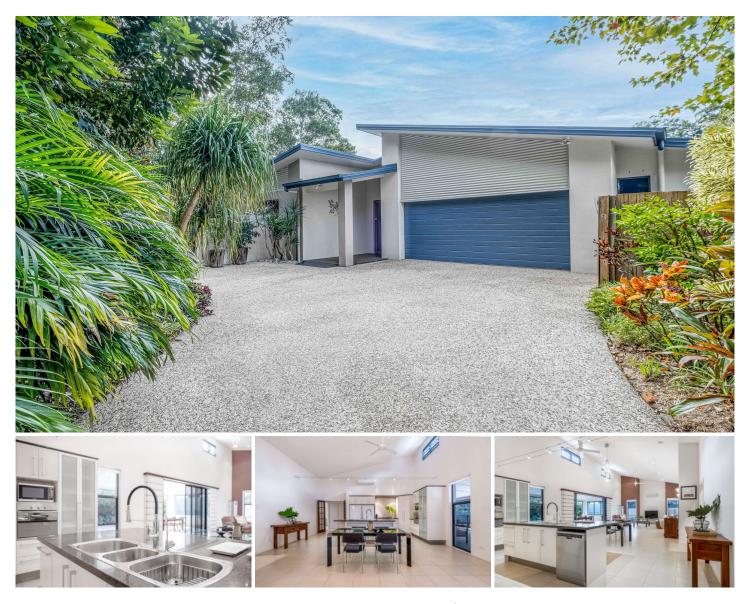

## 10 White Cloud Lane Palmwoods QLD

Amber Werchon Property presents to the market 10 White Cloud Lane, Palmwoods; this immaculate executive-style family home, tucked away at the end of a leafy, dress circle cul-de-sac, offers exceptional privacy and an enviable lifestyle with virtually effortless upkeep, on a 792m2 block.

Across a single level with a well-designed floor plan facilitating good separation; this 382m2 home comprises formal entry, four bedrooms, two bathrooms, downstairs powder room, two separate living areas, elegant central kitchen, expansive north facing alfresco terrace overlooking sparkling inground pool, separate laundry, and oversized double lock up garage with workshop area.

Soaring ceilings in kitchen and main living, stone benches,