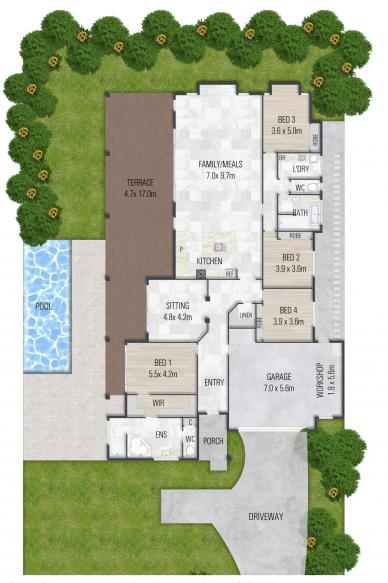

Across a single level with a well-designed floor plan facilitating good separation; this 382m2 home comprises formal entry, four bedrooms, two bathrooms, downstairs powder room, two separate living areas, elegant central kitchen, expansive north facing alfresco terrace overlooking sparkling inground pool, separate laundry, and oversized double lock up garage with workshop area.

John Cutuli 07 5430 0888

Amber Werchon

This floor plan including furniture, fixture measurements and dimensions are approximate and for illustrative purposes only. 10 White Cloud Lane, Palmwoods