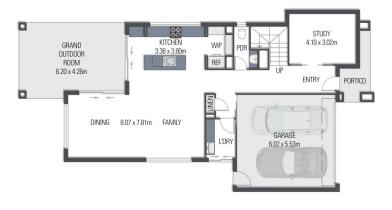

Featuring four bedrooms plus study, three bathrooms, double garage, sparkling inground pool, huge covered alfresco, two living areas, air conditioning, ceiling fans, square set ceilings, downstairs powder room for guests, separate laundry with exterior access, and timber staircase, all the finer details have been thought of here.

Step inside and be welcomed in by high ceilings, sleek design, and light filled space. The kitchen is a showstopper boasting stone benchtops, gas stove, butler's pantry, and a

For full version visit the website

## 4 🕒 3 📛 2 🖨

Type : House Price : \$865,000 Land Size : 375 sqm

View: https://www.amberwerchon.com.au/646038

9

Rudi du Preez 07 5430 0888

Ground Floor Plan First Floor Plan

18 Panama Crescent, Mountain Creek