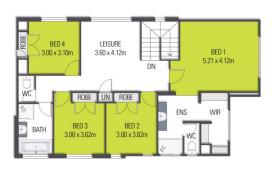

Featuring four bedrooms plus study, three bathrooms, double garage, sparkling inground pool, huge covered alfresco, two living areas, air conditioning, ceiling fans, square set ceilings, downstairs powder room for guests, separate laundry with exterior access, and timber staircase, all the finer details have been thought of here.

## 4 🕒 3 📛 2 🖨

Type : House Price : \$865,000 Land Size : 375 sqm

View: https://www.amberwerchon.com.au/646038

9

Rudi du Preez 07 5430 0888

Ground Floor Plan First Floor Plan

18 Panama Crescent, Mountain Creek