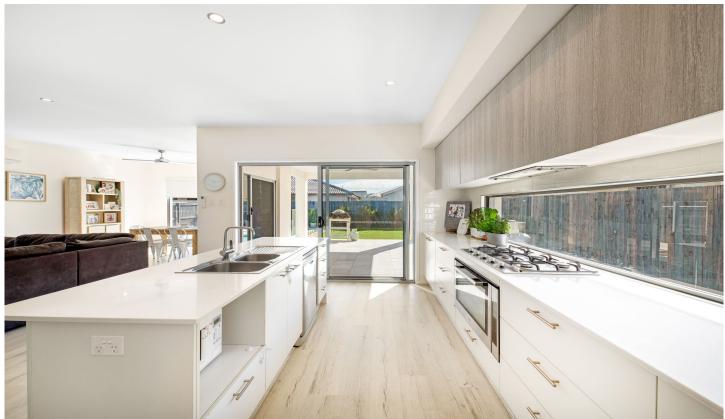

Step inside and be welcomed in by high ceilings, sleek design, and light filled space. The kitchen is a showstopper boasting stone benchtops, gas stove, butler's pantry, and a

For full version visit the website