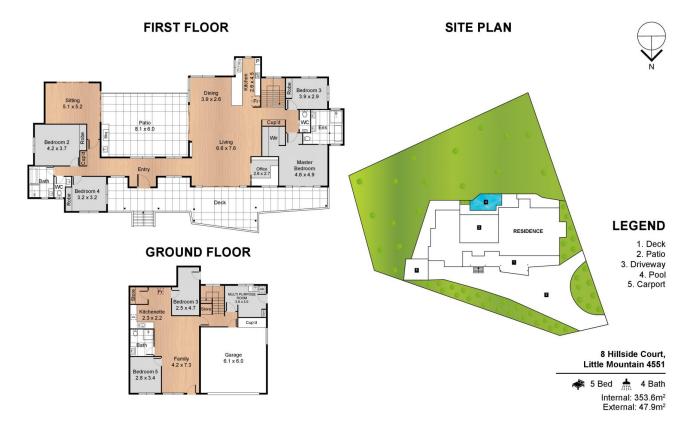

## 8 Hillside Court Little Mountain QLD

Amber Werchon Property presents to the market 8 Hillside Court, Little Mountain.

This architect designed home boasting almost 400sqm of combined living in an elevated position is one of a kind, showcasing luxurious finishes and superb dual living quarters, on a 1,786m2 parcel of land.

The main home is upstairs and features four bedrooms plus study, two bathrooms, front balcony, powder room, full outdoor kitchen, two living areas, ducted air conditioning, double garage, 3 further car spaces, shed, second access off Sugar Bag Road, in-ground pool with glass fencing, and a covered alfresco.

## 6 📭 3 🔓 5 🗬

Type : House **Price** : \$1,285,000 Land Size: 1786 sqm

View : https://www.amberwerchon.com.au/646608

Terri-Anne Murray 07 5430 0888