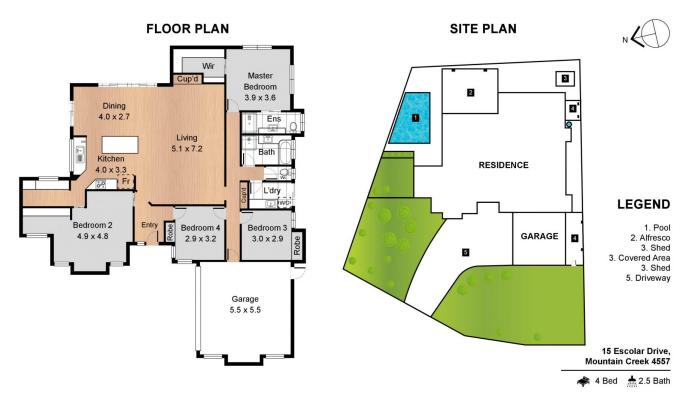

## 15 Escolar Drive Mountain Creek QLD

Amber Werchon Property presents to the market 15 Escolar Drive, Mountain Creek. This prestigious single level home showcases decadent features and a contemporary coastal design, in an ideal location bordering on the park.

Located in a quiet, leafy street, this home features four bedrooms, two bathrooms, double garage, in-ground swimming pool, ducted air conditioning, covered alfresco and stunning kitchen. Set on 643m2 of prime real estate, this enviable block has the added bonus of side access driveway for boats, caravans or the trailer.

Head to the open-plan living and dining area, which flows directly out to the gorgeous alfresco area. This is the ideal spot to sit and relax while you watch the kids play in the

For full version visit the website