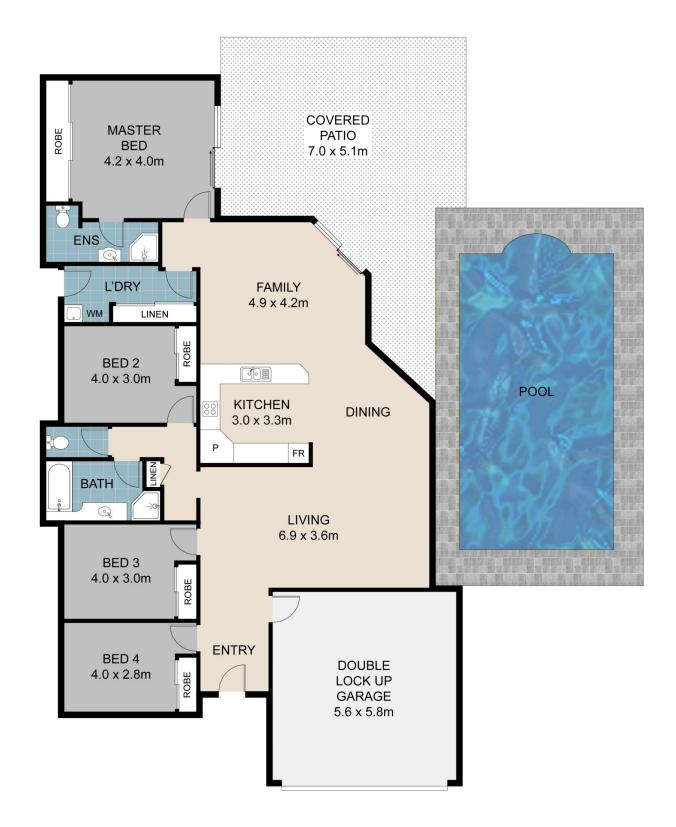

The property is ideally located at the end of a very tightly held cul-de-sac with extra parking across the street. Walking into the home you are greeted by a massive front door and entry area followed by the first of two expansive living areas. This large lounge room features a ceiling fan and flows through to the kitchen and dining area. From here you have access to the first of three queen sized

## ARTIST ILLUSTRATION

THIS FLOOR PLAN IS CONCEPTUAL ONLY, IT IS PROVIDED FOR ILLUSTRATIVE PURPOSES AND SHOULD NOT BE RELIED UPON. WE MAKE NO GUARANTEE AS TO THE ACCURACY OF THIS PLAN. ALL INTERESTED PARTIES SHOULD MAKE AND RELY ON THEIR OWN ENQUIRIES IN DETERMINING THE ACCURACY AND INFORMATION CONTAINED ON THIS FLOOR PLAN.