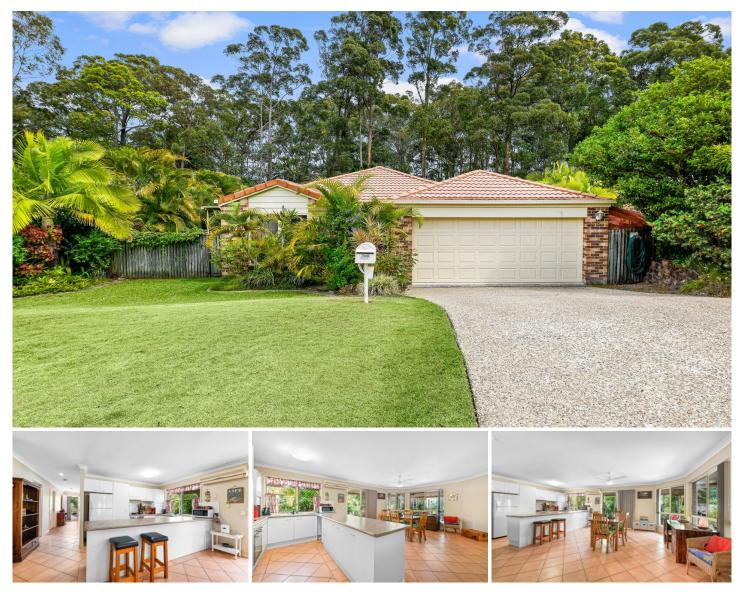

## 174 Hotspur Crescent Little Mountain QLD

Amber Werchon Property presents to the market 174 Hotspur Crescent, Little Mountain.

First time to the market in over 10 years is this spacious brick and tile low-set family home in a quiet cul-de-sac.

Positioned amongst tranquil surrounds with only two neighbours and a lovely bush outlook this home is a must to view.

The three good sized bedrooms all have fans and built-in wardrobes, with the master at the rear of the property featuring an en-suite and direct access to the expansive covered outdoor entertaining area. Here you can enjoy the peaceful outlook.

## For full version visit the website

https://www.amberwerchon.com.au

3 🛤 2 🚔 2 🚔

| Туре      | : House                                  |
|-----------|------------------------------------------|
| Price     | : \$775,000                              |
| Land Size | : 654 sqm                                |
| View      | : https://www.amberwerchon.com.au/667564 |
|           | 6                                        |