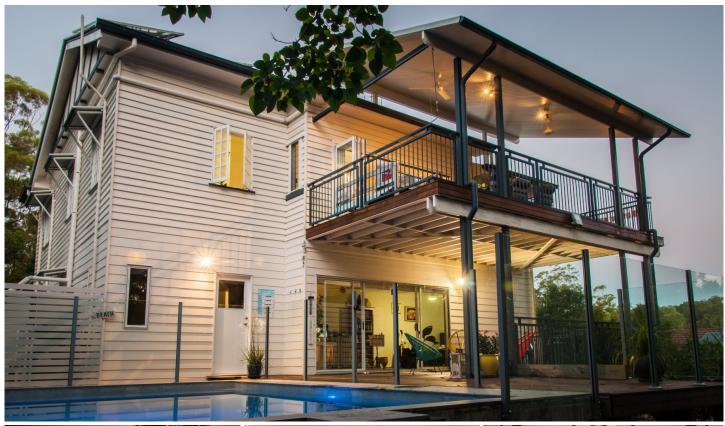

#### 245 Mons School Road Buderim QLD

This Queenslander, circa 1940 was relocated and modernised just 10 years ago. This classic home is positioned on a beautifully landscaped 784m2 block backing onto native bushland offers well-designed family friendly living across two levels, plus expansive alfresco entertaining for all occasions.

The upper storey/entry level is complete with an elegant master retreat with dressing room and ensuite; a formal lounge with a decorative featured ceiling, formal dining room, office area, stylish granite kitchen, second bedroom and a main bathroom with bath. The large verandah which flows from the kitchen is covered with a view overlooking the in-ground pool and silver gum trees for a lovely backdrop.