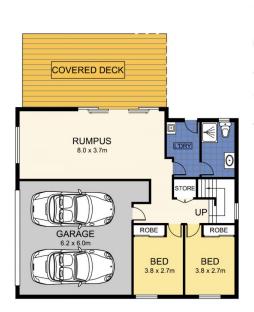

The upper storey/entry level is complete with an elegant master retreat with dressing room and ensuite; a formal lounge with a decorative featured ceiling, formal dining room, office area, stylish granite kitchen, second bedroom and a main bathroom with bath. The large verandah which flows from the kitchen is covered with a view overlooking the in-ground pool and silver gum trees for a lovely backdrop.

## 4 🕒 3 📛 2 🖨

Type : House

Price : Contact Agent Land Size : 784 sqm

View: https://www.amberwerchon.com.au/673638

5

Rudi du Preez 07 5430 0888

LOWER LEVEL ENTRY LEVEL

### (Floor Plan For Illustrative Purposes Only)

Scale In metres. We give no guarantee, warranty or representation as to the accuracy and completeness of the floor plan. We recommend that you instruct your own surveyor to carry out an independent investigation of the property prior to relying on the accuracy and completeness of this plan. Floor Plan presented by The Floor Plan Specialist. www.thefpspecialist.com.au

## APPROXIMATE AREAS

INTERNAL: 199 m²
EXTERNAL: 76 m²
GARAGE: 39 m²
TOTAL AREA: 314 m²
LAND TOTAL: 784 m²