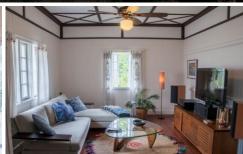

The upper storey/entry level is complete with an elegant master retreat with dressing room and ensuite; a formal lounge with a decorative featured ceiling, formal dining room, office area, stylish granite kitchen, second bedroom and a main bathroom with bath. The large verandah which flows from the kitchen is covered with a view overlooking the in-ground pool and silver gum trees for a lovely backdrop.