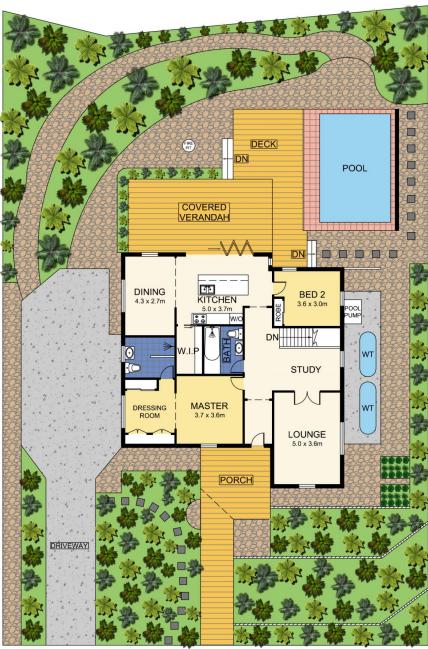

#### 245 Mons School Road Buderim QLD

This Queenslander, circa 1940 was relocated and modernised just 10 years ago. This classic home is positioned on a beautifully landscaped 784m2 block backing onto native bushland offers well-designed family friendly living across two levels, plus expansive alfresco entertaining for all occasions.

The upper storey/entry level is complete with an elegant master retreat with dressing room and ensuite; a formal lounge with a decorative featured ceiling, formal dining room, office area, stylish granite kitchen, second bedroom and a main bathroom with bath. The large verandah which flows from the kitchen is covered with a view overlooking the in-ground pool and silver gum trees for a lovely backdrop.

## 4 🕒 3 📛 2 🖨

Type : House

Price : Contact Agent Land Size : 784 sqm

View: https://www.amberwerchon.com.au/673638

5

Rudi du Preez 07 5430 0888

LOWER LEVEL ENTRY LEVEL

### (Floor Plan For Illustrative Purposes Only)

Scale In metres. We give no guarantee, warranty or representation as to the accuracy and completeness of the floor plan. We recommend that you instruct your own surveyor to carry out an independent investigation of the property prior to relying on the accuracy and completeness of this plan. Floor Plan presented by The Floor Plan Specialist. www.thefpspecialist.com.au

## APPROXIMATE AREAS

INTERNAL: 199 m²
EXTERNAL: 76 m²
GARAGE: 39 m²
TOTAL AREA: 314 m²
LAND TOTAL: 784 m²