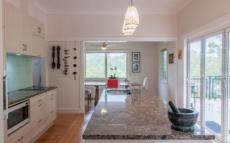

The upper storey/entry level is complete with an elegant master retreat with dressing room and ensuite; a formal lounge with a decorative featured ceiling, formal dining room, office area, stylish granite kitchen, second bedroom and a main bathroom with bath. The large verandah which flows from the kitchen is covered with a view overlooking the in-ground pool and silver gum trees for a lovely backdrop.